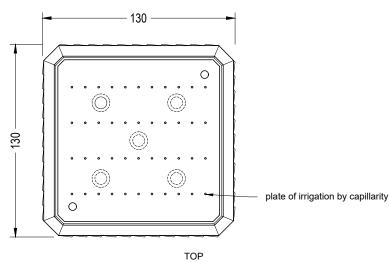

### **SUSTAINABLE**

The 560 L and 950 L HIDROJARDINERAS have a built-in hydroponic watering system that reduces the watering frequency. The system consists of a lower water storage tank in which the level is regulated by a relief valve, a HPL separator plate perforated by cotton wicks that suction the water by capillarity and two vertical ducts that ventilate the tank, emerging above the top level of soil to prevent water putrefaction. The two pipes are protected by perforated plugs to prevent the intrusion of objects.

#### IRRIGATION

Large volume irrigation by surface flooding. The excess water is stored in the lower cistern up to its maximum level regulated by the two overflows.

# Hidrojardinera 560 L (self-watering)

## Hidrojardinera 950 L (self-watering)