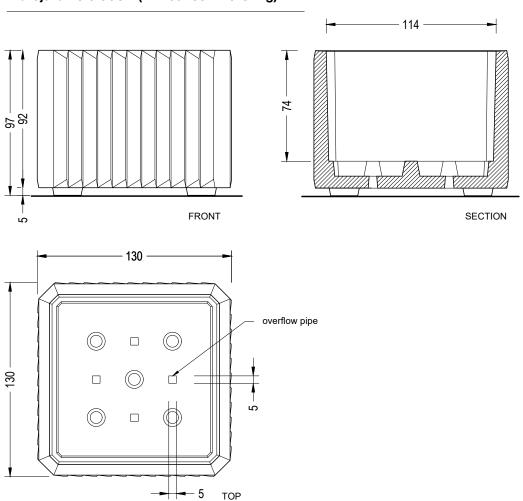

#### IRRIGATION

Large volume irrigation by surface flooding. The excess water is stored in the lower cistern up to its maximum level regulated by the two overflows.

## Hidrojardinera 950 L (without self-watering)