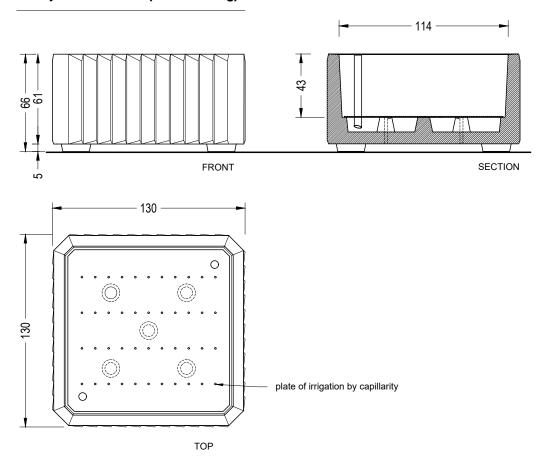

| 950 L                    |
| 1.1 General features |                               |                               |                          |                          |
| Material             | Reinforced concrete           | Fixing                        | Free-s                   | standing                 |
| Finish               | Etched and waterproofed       |                               |                          |                          |
| Colours              | GR. Grey                      | BL. White                     | CA. C                    | CA Grey                  |



# Hoisting

W = 870 kg / 1180 kgweight with soil W = 1822 kg / 2795 kg

RA. Red



**BG.** Beige



# **Conventional planting**





## 1.3 Geometry

# Hidrojardinera 560 L (self-watering)



## Hidrojardinera 950 L (self-watering)







# Hidrojardinera 560 L (without self-watering)



## Hidrojardinera 950 L (without self-watering)







### Warranty

5 years in concrete elements.

The names, trademarks and industrial models of the products have been logged in the corresponding registers. The technical information provided by Escofet about its products can be modified without prior notice.

Escofet 1886 S.A Head office and production

Montserrat, 162 E 08760 Martorell Barcelona - España T. 0034 937 737 150 F. 0034 937 737 151

info@escofet.com www.escofet.com





GA-2005/0072





ER-0403/2016