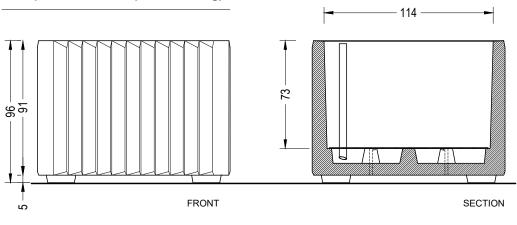

neral features |                               |                               |                          |                          |
| Material             | Reinforced concrete           | Fixing                        | Free-s                   | standing                 |
| Finish               | Etched and waterproofed       |                               |                          |                          |
| Colours              | GR. Grey                      | BL. White                     | CA. C                    | CA Grey                  |



# Hoisting

W = 870 kg / 1180 kgweight with soil W = 1822 kg / 2795 kg

RA. Red



**BG.** Beige



# **Conventional planting**





## 1.3 Geometry

# Hidrojardinera 560 L (self-watering)



## Hidrojardinera 950 L (self-watering)







# Hidrojardinera 560 L (without self-watering)



## Hidrojardinera 950 L (without self-watering)







### Warranty

5 years in concrete elements.

The names, trademarks and industrial models of the products have been logged in the corresponding registers. The technical information provided by Escofet about its products can be modified without prior notice.

Escofet 1886 S.A Head office and production

Montserrat, 162 E 08760 Martorell Barcelona - España T. 0034 937 737 150 F. 0034 937 737 151

info@escofet.com www.escofet.com





GA-2005/0072





ER-0403/2016