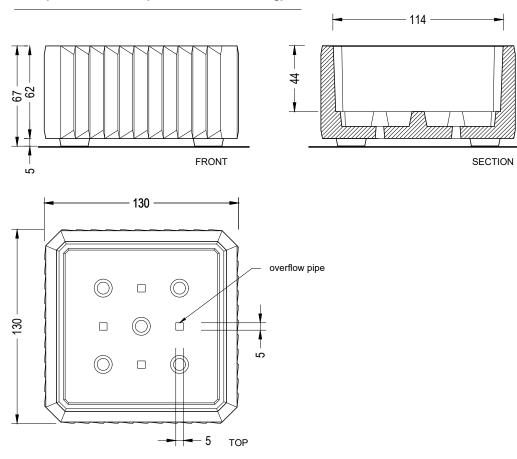

#### IRRIGATION

Large volume irrigation by surface flooding. The excess water is stored in the lower cistern up to its maximum level regulated by the two overflows.

# Hidrojardinera 560 L (without self-watering)