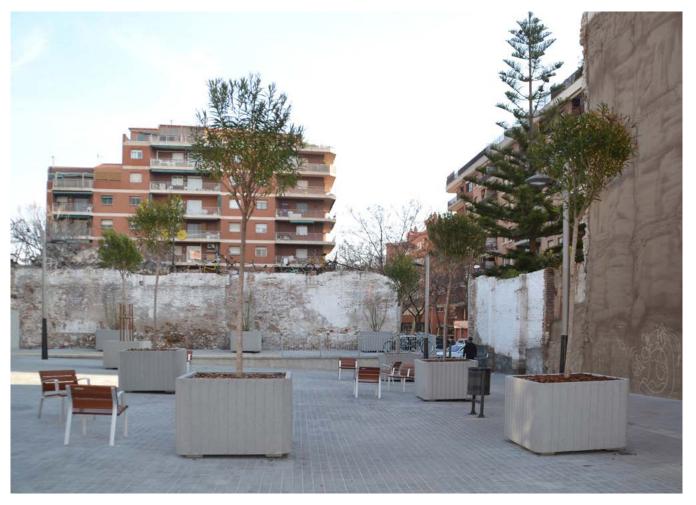

The 560 L, 950 L HIDROJARDINERA (Hidro Planters) concrete monobloc are characterised by the appropriate incorporation of a self-watering system into their design. They were designed with the objective of creating planters in several sizes to permit the planting and growth of average-sized trees and the possibility of moving them with forklift or pallet truck without having to empty the contents.

### **FUNCTIONALITY**

Its cubic geometry lends strength to its structure, allowing it to be moved even when filled with soil, without affecting the plants that grow inside it.

#### INSTALLATION

Self-standing and installed directly on the paving on the four support legs built into the concrete volume, with no need for anchors.