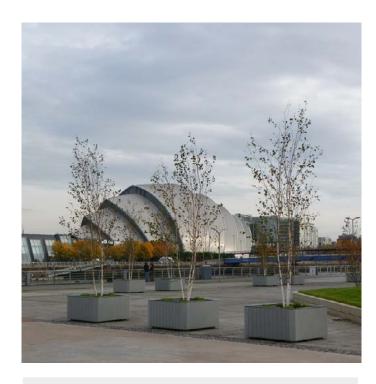

The 560 L, 950 L HIDROJARDINERA (Hidro Planters) concrete monobloc are characterised by the appropriate incorporation of a self-watering system into their design. They were designed with the objective of creating planters in several sizes to permit the planting and growth of average-sized trees and the possibility of moving them with forklift or pallet truck without having to empty the contents.

### **FUNCTIONALITY**

Its cubic geometry lends strength to its structure, allowing it to be moved even when filled with soil, without affecting the plants that grow inside it.