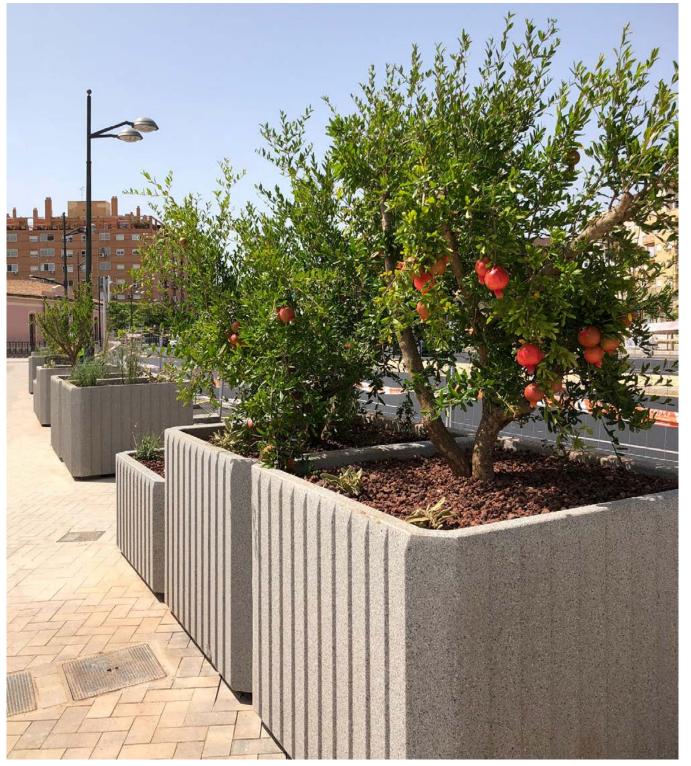

The 560 L, 950 L HIDROJARDINERA (Hidro Planters) concrete monobloc are characterised by the appropriate incorporation of a self-watering system into their design. They were designed with the objective of creating planters in several sizes to permit the planting and growth of average-sized trees and the possibility of moving them with forklift or pallet truck without having to empty the contents.

### **FUNCTIONALITY**

Its cubic geometry lends strength to its structure, allowing it to be moved even when filled with soil, without affecting the plants that grow inside it.

#### INSTALLATION

Self-standing and installed directly on the paving on the four support legs built into the concrete volume, with no need for anchors.