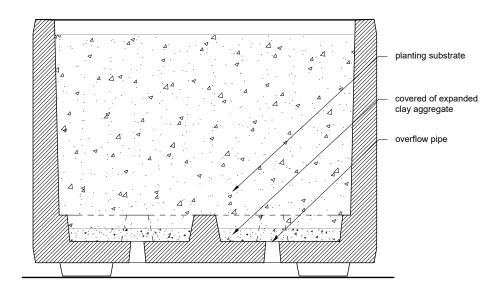

#### IRRIGATION

Large volume irrigation by surface flooding. The excess water is stored in the lower cistern up to its maximum level regulated by the two overflows.

# **Conventional planting**