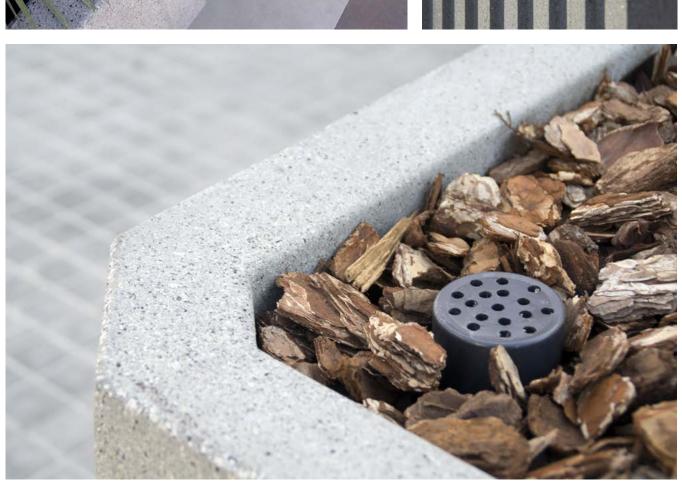

### **SUSTAINABLE**

The 560 L and 950 L HIDROJARDINERAS have a built-in hydroponic watering system that reduces the watering frequency. The system consists of a lower water storage tank in which the level is regulated by a relief valve, a HPL separator plate perforated by cotton wicks that suction the water by capillarity and two vertical ducts that ventilate the tank, emerging above the top level of soil to prevent water putrefaction. The two pipes are protected by perforated plugs to prevent the intrusion of objects.

#### IRRIGATION

Large volume irrigation by surface flooding. The excess water is stored in the lower cistern up to its maximum level regulated by the two overflows.