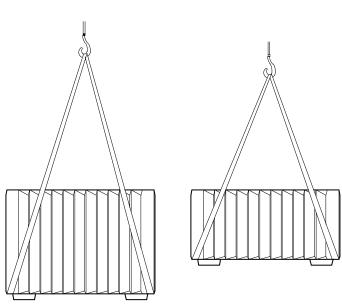

# Hoisting

W = 870 kg / 1180 kgweight with soil W = 1822 kg / 2795 kg

RA. Red

**BG.** Beige