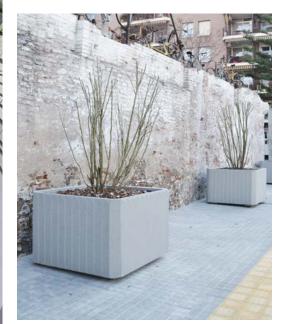

The 560 L, 950 L HIDROJARDINERA (Hidro Planters) concrete monobloc are characterised by the appropriate incorporation of a self-watering system into their design. They were designed with the objective of creating planters in several sizes to permit the planting and growth of average-sized trees and the possibility of moving them with forklift or pallet truck without having to empty the contents.

### **FUNCTIONALITY**

Its cubic geometry lends strength to its structure, allowing it to be moved even when filled with soil, without affecting the plants that grow inside it.

#### INSTALLATION

Self-standing and installed directly on the paving on the four support legs built into the concrete volume, with no need for anchors.