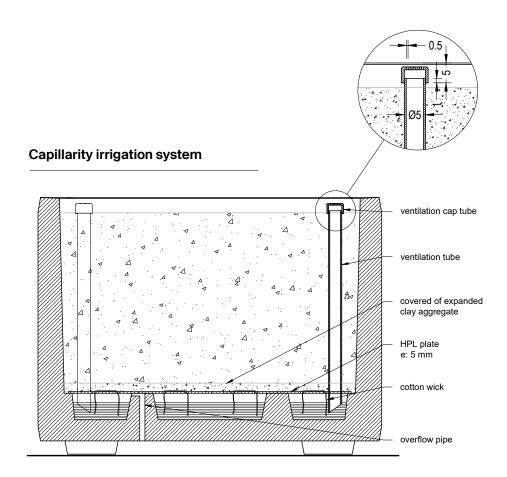

### **SUSTAINABLE**

The 560 L and 950 L HIDROJARDINERAS have a built-in hydroponic watering system that reduces the watering frequency. The system consists of a lower water storage tank in which the level is regulated by a relief valve, a HPL separator plate perforated by cotton wicks that suction the water by capillarity and two vertical ducts that ventilate the tank, emerging above the top level of soil to prevent water putrefaction. The two pipes are protected by perforated plugs to prevent the intrusion of objects.

# Hidrojardinera 560 L (self-watering)