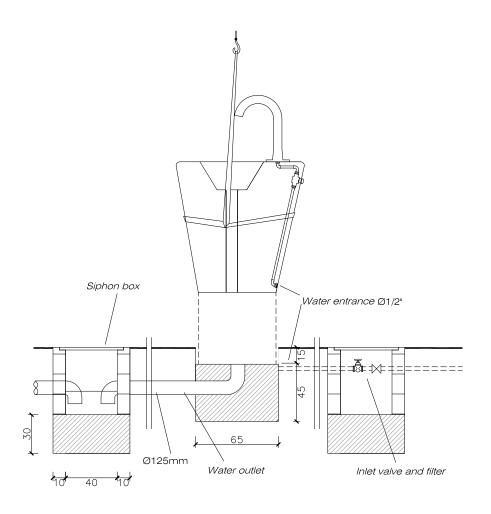

#### Installation

Recessed 15 centimetres below the paving, resting on an "on site" strip footing of 65 x 65 x 45 cm. It requires the installation of a box for the shut-off valve and filter, and a second separate box or siphon drainage system.

### 1.2 Installation system

#### Installation

Prepare the ground according to the graph, place the fountain.

RA. Red

A. AISI 316L Sainless steel