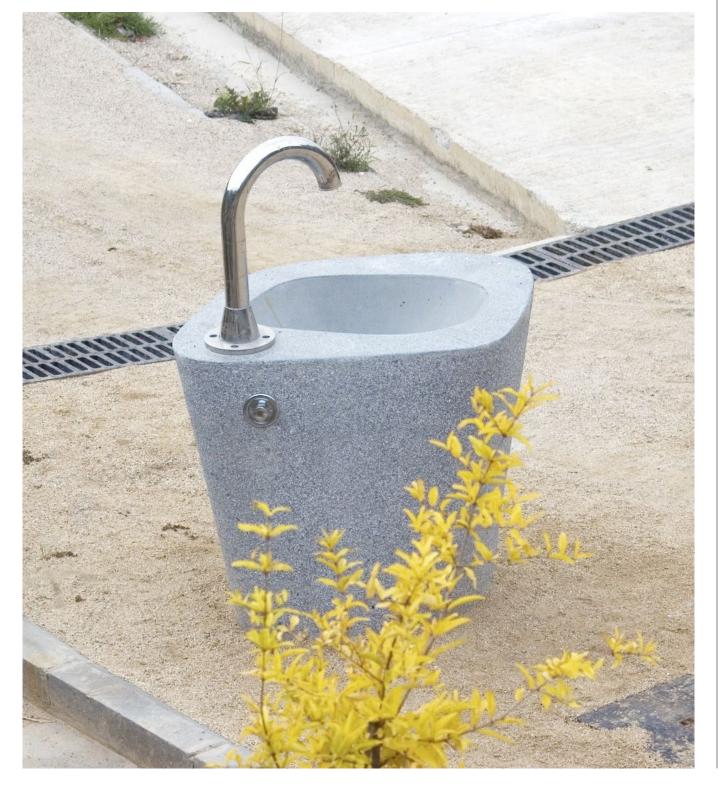

Rural is a concrete drinking fountain. Its design is inspired by the piles of stones used to create old countryside springs. It consists of a large-diameter, stainless steel, curved pipe, a press button tap and a concrete base with a pitted finish to maintain the appearance of natural rock, polished on the surface where the water pipe emerges and acid-etched inside the bowl, to recreate the shapes produced by the slow erosion of water flowing over rocks.

Concrete | Sainless steel | ☑ 88 cm | △ 820 kg

C Update 31.01.2022

Designed with the idea of influencing natural open spaces, it was created to illustrate what children discover when playing near a river or a waterfall: that a scoop shape in a stone is the simplest and most natural way to collect water.

#### Material

Monobloc concrete body with connection ducts and drain built into the moulded concrete volume. With a large-diameter stainless steel spout that guarantees resistance. It has a timer press button action mechanism freely available in the market which is easy to use and is supplied with a spare for use in the event of blockage or wear caused by use.