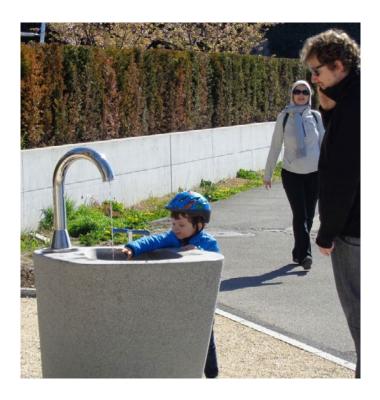

Rural is a concrete drinking fountain. Its design is inspired by the piles of stones used to create old countryside springs. It consists of a large-diameter, stainless steel, curved pipe, a press button tap and a concrete base with a pitted finish to maintain the appearance of natural rock, polished on the surface where the water pipe emerges and acid-etched inside the bowl, to recreate the shapes produced by the slow erosion of water flowing over rocks.

Concrete | Sainless steel | ☑ 88 cm | △ 820 kg

C Update 31.01.2022

Designed with the idea of influencing natural open spaces, it was created to illustrate what children discover when playing near a river or a waterfall: that a scoop shape in a stone is the simplest and most natural way to collect water.

#### Material

Monobloc concrete body with connection ducts and drain built into the moulded concrete volume. With a large-diameter stainless steel spout that guarantees resistance. It has a timer press button action mechanism freely available in the market which is easy to use and is supplied with a spare for use in the event of blockage or wear caused by use.