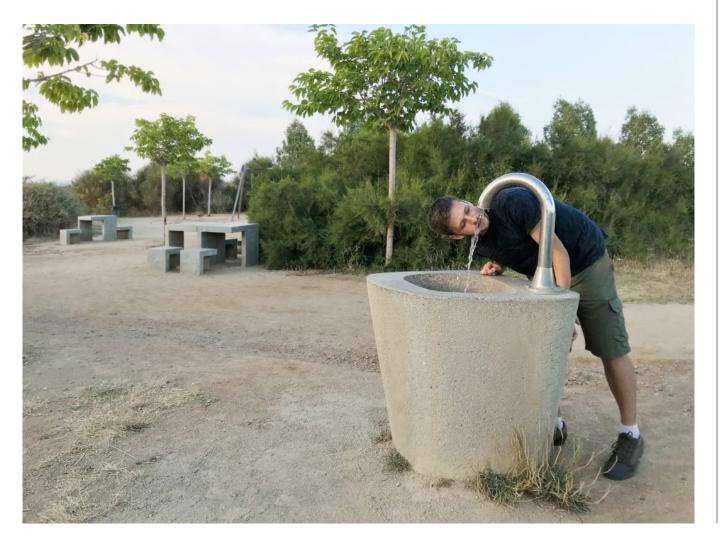

Rural is a concrete drinking fountain. Its design is inspired by the piles of stones used to create old countryside springs. It consists of a large-diameter, stainless steel, curved pipe, a press button tap and a concrete base with a pitted finish to maintain the appearance of natural rock, polished on the surface where the water pipe emerges and acid-etched inside the bowl, to recreate the shapes produced by the slow erosion of water flowing over rocks.

Concrete | Sainless steel | ☑ 88 cm | △ 820 kg

C Update 31.01.2022

Designed with the idea of influencing natural open spaces, it was created to illustrate what children discover when playing near a river or a waterfall: that a scoop shape in a stone is the simplest and most natural way to collect water.