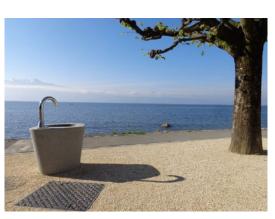

Rural is a concrete drinking fountain. Its design is inspired by the piles of stones used to create old countryside springs. It consists of a large-diameter, stainless steel, curved pipe, a press button tap and a concrete base with a pitted finish to maintain the appearance of natural rock, polished on the surface where the water pipe emerges and acid-etched inside the bowl, to recreate the shapes produced by the slow erosion of water flowing over rocks.

Concrete | Sainless steel | ☑ 88 cm | △ 820 kg

C Update 31.01.2022

Designed with the idea of influencing natural open spaces, it was created to illustrate what children discover when playing near a river or a waterfall: that a scoop shape in a stone is the simplest and most natural way to collect water.