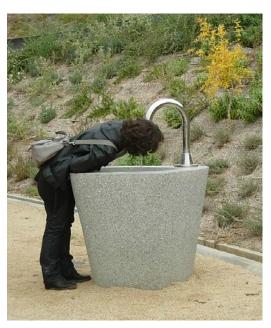

Rural is a concrete drinking fountain. Its design is inspired by the piles of stones used to create old countryside springs. It consists of a large-diameter, stainless steel, curved pipe, a press button tap and a concrete base with a pitted finish to maintain the appearance of natural rock, polished on the surface where the water pipe emerges and acid-etched inside the bowl, to recreate the shapes produced by the slow erosion of water flowing over rocks.

Concrete | Sainless steel | ☑ 88 cm | △ 820 kg

C Update 31.01.2022

Designed with the idea of influencing natural open spaces, it was created to illustrate what children discover when playing near a river or a waterfall: that a scoop shape in a stone is the simplest and most natural way to collect water.

#### Material

Monobloc concrete body with connection ducts and drain built into the moulded concrete volume. With a large-diameter stainless steel spout that guarantees resistance. It has a timer press button action mechanism freely available in the market which is easy to use and is supplied with a spare for use in the event of blockage or wear caused by use.