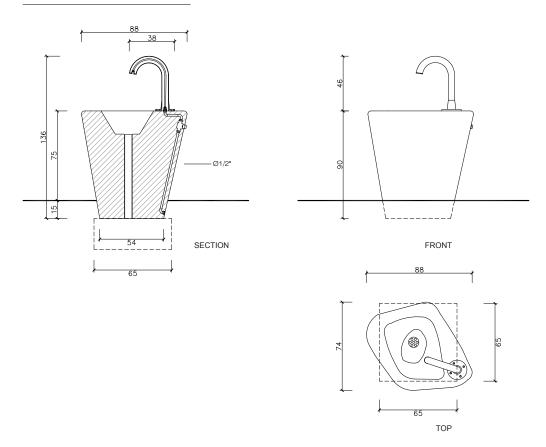

# 1.3 Geometry

### Rural

#### Material

Monobloc concrete body with connection ducts and drain built into the moulded concrete volume. With a large-diameter stainless steel spout that guarantees resistance. It has a timer press button action mechanism freely available in the market which is easy to use and is supplied with a spare for use in the event of blockage or wear caused by use.

#### Installation

Recessed 15 centimetres below the paving, resting on an "on site" strip footing of 65 x 65 x 45 cm. It requires the installation of a box for the shut-off valve and filter, and a second separate box or siphon drainage system.