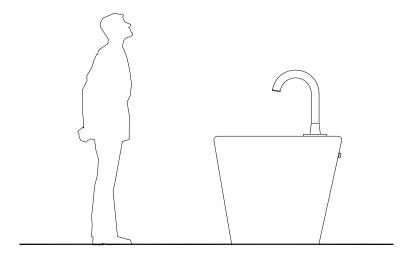

Weight               |                          | 820 kg                 |             |
| 1.1 General features |                          |                        |             |
| Base                 | Reinforced concrete      | Fixing                 | Embedded    |
| Finish               | Bush hammered and waterp | roofed                 |             |
| Pump                 | AISI 316L Sainless steel |                        |             |
| Button               | Timed, chrome-plated     |                        |             |
| Colours              | GR. Grey                 | BL. White              | CA. Grey CA |

**BG.** Beige

### 1.2 Installation system

### Hoisting

(W = 820 kg)

#### Installation

Prepare the ground according to the graph, place the fountain.

RA. Red



A. AISI 316L Sainless steel



# 1.3 Geometry

### Rural



## Placement system







### Warranty

### 5 years in concrete elements.

The names, trademarks and industrial models of the products have been logged in the corresponding registers. The technical information provided by Escofet about its products can be modified without prior notice.

Escofet 1886 S.A Head office and production

Montserrat, 162 E 08760 Martorell Barcelona - España T. 0034 937 737 150 F. 0034 937 737 151

info@escofet.com
www.escofet.com