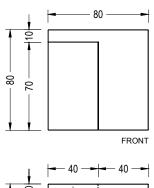

|                 |                      |            |
| <b>1.2 Installation system</b>                                                 |                                                                             |                 |                      |            |
| (*) The polished finish is of<br>applied on the upper surfa<br>(see red line). |                                                                             |                 |                      | by Molins° |

#### 1.2 Installation system

#### Hoisting

W= 209 / 115 kg / 240 kg / 46 kg

#### Installation

Drill the pavement and fill with resin or fat mortar. Screw the stud bolts M16 x 140 mm. Center and caulk the bench foot all around.



#### 1.3 Geometry

#### Mesa Prat









## Mesa Prat Mini





#### **Taburete Prat**







## **Taburete Prat Mini**











































The chess board squares made in black concrete, can only be combined with gray, white and beige.

**Escofet** by Molins°









#### Warranty

5 years in concrete elements.

The names, trademarks and industrial models of the products have been logged in the corresponding registers. The technical information provided by Escofet about its products can be modified without prior notice.

Escofet 1886 S.A Head office and production

Montserrat, 162 E 08760 Martorell Barcelona - España T. 0034 937 737 150 F. 0034 937 737 151

info@escofet.com www.escofet.com







SST-0090/2010





ER-0403/2016