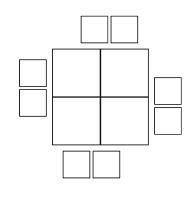

# ORIGEN

Originally designed for the urban gardens of El Prat de Llobregat, they were installed in groups of four tables flanked by eight stools.

# DESIGN

Both models (the Prat table and stool) are the result of playing with the matter and ensuing voids of an original cube measuring 80 x 80 x 80 cm in which the vertical and horizontal planes have the same thickness. The Prat Mini collection is the result of applying homothetic of the original adults model to adapt it for kids.