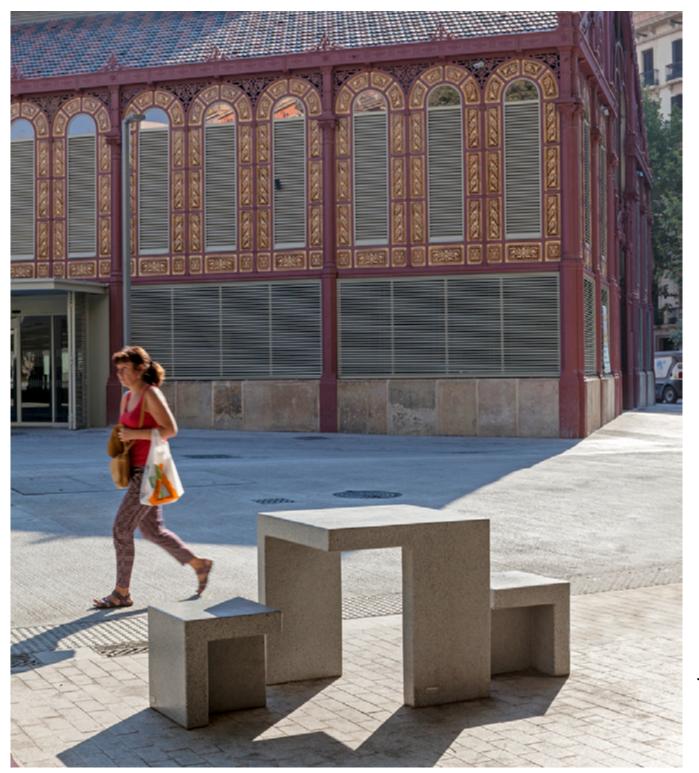

The PRAT table and stool are modular elements designed to function as individual elements and also in different combinations, with unlimited options in terms of aggregation and versatility. Prat Mini complements the original design with the table and stool models for children whose installation can also be isolated or attached to the adult model. The polished concrete finish of the upper plane of the two tables is the ideal material option for intensive use, in view of its resistance and ease of maintenance in outdoor areas.

# DESIGN

Both models (the Prat table and stool) are the result of playing with the matter and ensuing voids of an original cube measuring 80 x 80 x 80 cm in which the vertical and horizontal planes have the same thickness. The Prat Mini collection is the result of applying homothetic of the original adults model to adapt it for kids.

Its magnificent integration into any landscape or public area gives rise to an invitation to enjoy activities associated with indoor areas outdoors, such as reading, playing board games, eating or simply conversing or resting.