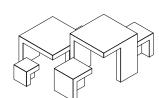

The PRAT table and stool are modular elements designed to function as individual elements and also in different combinations, with unlimited options in terms of aggregation and versatility. Prat Mini complements the original design with the table and stool models for children whose installation can also be isolated or attached to the adult model. The polished concrete finish of the upper plane of the two tables is the ideal material option for intensive use, in view of its resistance and ease of maintenance in outdoor areas.

# ORIGEN

Originally designed for the urban gardens of El Prat de Llobregat, they were installed in groups of four tables flanked by eight stools.

Its magnificent integration into any landscape or public area gives rise to an invitation to enjoy activities associated with indoor areas outdoors, such as reading, playing board games, eating or simply conversing or resting.