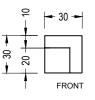

|
| <b>1.2 Installation system</b>                                                 |                                                                             |                 |                      |            |
| (*) The polished finish is of<br>applied on the upper surfa<br>(see red line). |                                                                             |                 |                      | by Molins° |

#### 1.2 Installation system

#### Hoisting

W= 209 / 115 kg / 240 kg / 46 kg

#### Installation

Drill the pavement and fill with resin or fat mortar. Screw the stud bolts M16 x 140 mm. Center and caulk the bench foot all around.



#### 1.3 Geometry

#### Mesa Prat









## Mesa Prat Mini





#### **Taburete Prat**







## **Taburete Prat Mini**











































The chess board squares made in black concrete, can only be combined with gray, white and beige.

**Escofet** by Molins°









#### Warranty

5 years in concrete elements.

The names, trademarks and industrial models of the products have been logged in the corresponding registers. The technical information provided by Escofet about its products can be modified without prior notice.

Escofet 1886 S.A Head office and production

Montserrat, 162 E 08760 Martorell Barcelona - España T. 0034 937 737 150 F. 0034 937 737 151

info@escofet.com www.escofet.com







SST-0090/2010





ER-0403/2016