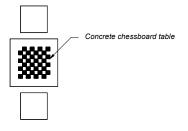

Concrete | 🗹 80 cm/máx. | 📥 209 kg

Add-ons: Chess Table

C Update 22.07.2024

Mercè Llopis, Adrià de

Luna 2003

# MATERIAL

The table and stool assembly are made from moulded concrete, with a etched finish in the Escofet standard chart colours. The upper surface of all models with a polished finish. The chess board squares made in black concrete, can only be combined with gray, white and beige.

## **Taburete Prat Mini**

The chess board squares made in black concrete, can only be combined with gray, white and beige.

**Escofet** by Molins°