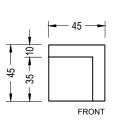

#### 1.3 Geometry

## **Taburete Prat Mini**

The chess board squares made in black concrete, can only be combined with gray, white and beige.

**Escofet** by Molins°