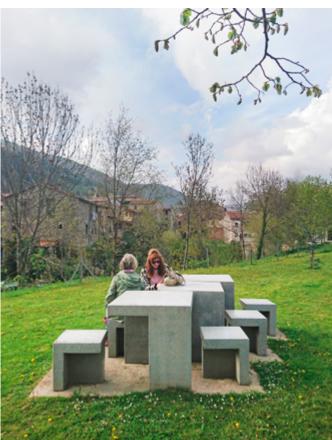

The PRAT table and stool are modular elements designed to function as individual elements and also in different combinations, with unlimited options in terms of aggregation and versatility. Prat Mini complements the original design with the table and stool models for children whose installation can also be isolated or attached to the adult model. The polished concrete finish of the upper plane of the two tables is the ideal material option for intensive use, in view of its resistance and ease of maintenance in outdoor areas.

Its magnificent integration into any landscape or public area gives rise to an invitation to enjoy activities associated with indoor areas outdoors, such as reading, playing board games, eating or simply conversing or resting.