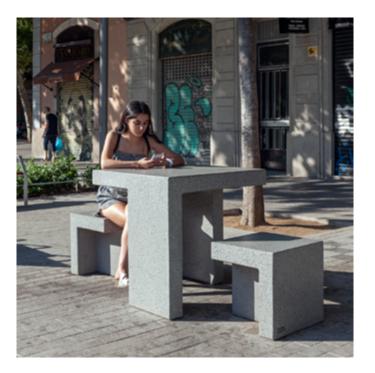

The PRAT table and stool are modular elements designed to function as individual elements and also in different combinations, with unlimited options in terms of aggregation and versatility. Prat Mini complements the original design with the table and stool models for children whose installation can also be isolated or attached to the adult model. The polished concrete finish of the upper plane of the two tables is the ideal material option for intensive use, in view of its resistance and ease of maintenance in outdoor areas.

Its magnificent integration into any landscape or public area gives rise to an invitation to enjoy activities associated with indoor areas outdoors, such as reading, playing board games, eating or simply conversing or resting.