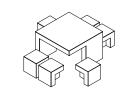

# ORIGEN

Originally designed for the urban gardens of El Prat de Llobregat, they were installed in groups of four tables flanked by eight stools.

# 1. Table and stool

|                                                                                |                                                                             |                 |                      | ŝ          |
|--------------------------------------------------------------------------------|-----------------------------------------------------------------------------|-----------------|----------------------|------------|
| Prat                                                                           | Chess Table                                                                 | Table           | Stool                | 4          |
| Dimen-<br>sions                                                                | 80 x 80 x 80 cm                                                             | 80 x 80 x 80 cm | 45 x 45 x 45 cm      | _          |
| Weight                                                                         | 290 kg                                                                      | 209 kg          | 115 kg               |            |
| Prat Mini                                                                      |                                                                             | Table           | Stool                |            |
| Dimensions                                                                     |                                                                             | 80 x 80 x 55 cm | 30 x 30 x 30 cm      |            |
| Weight                                                                         |                                                                             | 240 kg          | 46 kg                | _          |
| <b>1.1 General features</b>                                                    |                                                                             |                 |                      |            |
| Material                                                                       | Concrete<br>Recycled concrete                                               | Fixing          | Anchored with screws |            |
| Finish                                                                         | Etched and waterproofed<br>Upper plane Polished and waterproofed            |                 |                      | _          |
| Chess                                                                          | Squares in black concrete. Can only be combined with gray, white and beige. |                 |                      |            |
| Colours                                                                        |                                                                             |                 |                      |            |
|                                                                                | GR. Grey                                                                    | NG. Black       | BL. White            | _          |
|                                                                                |                                                                             |                 |                      |            |
|                                                                                | CA. Gris CA                                                                 | RA. Red         | BG. Beige            | -          |
|                                                                                |                                                                             |                 |                      |            |
|                                                                                | EGR. Eco-Grey®                                                              |                 |                      |            |
| <b>1.2 Installation system</b>                                                 |                                                                             |                 |                      |            |
| (*) The polished finish is of<br>applied on the upper surfa<br>(see red line). |                                                                             |                 |                      | by Molins° |