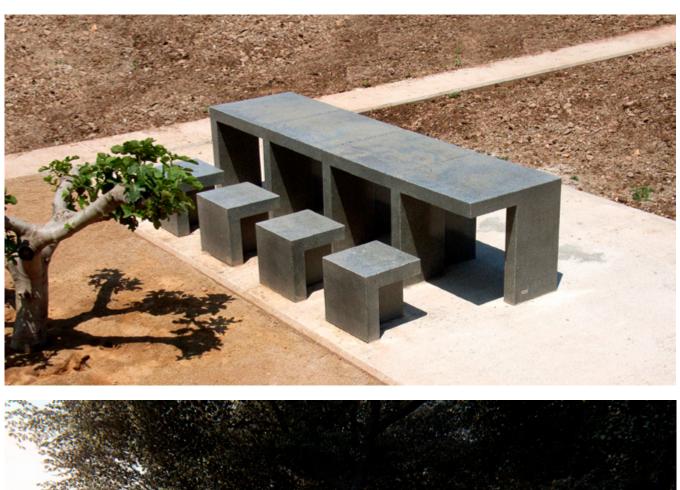

The PRAT table and stool are modular elements designed to function as individual elements and also in different combinations, with unlimited options in terms of aggregation and versatility. Prat Mini complements the original design with the table and stool models for children whose installation can also be isolated or attached to the adult model. The polished concrete finish of the upper plane of the two tables is the ideal material option for intensive use, in view of its resistance and ease of maintenance in outdoor areas.

Its magnificent integration into any landscape or public area gives rise to an invitation to enjoy activities associated with indoor areas outdoors, such as reading, playing board games, eating or simply conversing or resting.