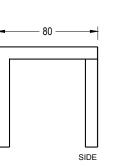

|                 |                      |            |
| <b>1.2 Installation system</b>                                                 |                                                                             |                 |                      |            |
| (*) The polished finish is of<br>applied on the upper surfa<br>(see red line). |                                                                             |                 |                      | by Molins° |

#### 1.2 Installation system

#### Hoisting

W= 209 / 115 kg / 240 kg / 46 kg

#### Installation

Drill the pavement and fill with resin or fat mortar. Screw the stud bolts M16 x 140 mm. Center and caulk the bench foot all around.



#### 1.3 Geometry

#### Mesa Prat









## Mesa Prat Mini





#### **Taburete Prat**







## **Taburete Prat Mini**











































The chess board squares made in black concrete, can only be combined with gray, white and beige.

**Escofet** by Molins°









#### Warranty

5 years in concrete elements.

The names, trademarks and industrial models of the products have been logged in the corresponding registers. The technical information provided by Escofet about its products can be modified without prior notice.

Escofet 1886 S.A Head office and production

Montserrat, 162 E 08760 Martorell Barcelona - España T. 0034 937 737 150 F. 0034 937 737 151

info@escofet.com www.escofet.com







SST-0090/2010





ER-0403/2016