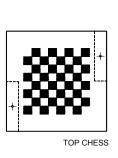

# MATERIAL

The table and stool assembly are made from moulded concrete, with a etched finish in the Escofet standard chart colours. The upper surface of all models with a polished finish. The chess board squares made in black concrete, can only be combined with gray, white and beige.

## **Taburete Prat Mini**

The chess board squares made in black concrete, can only be combined with gray, white and beige.

**Escofet** by Molins°