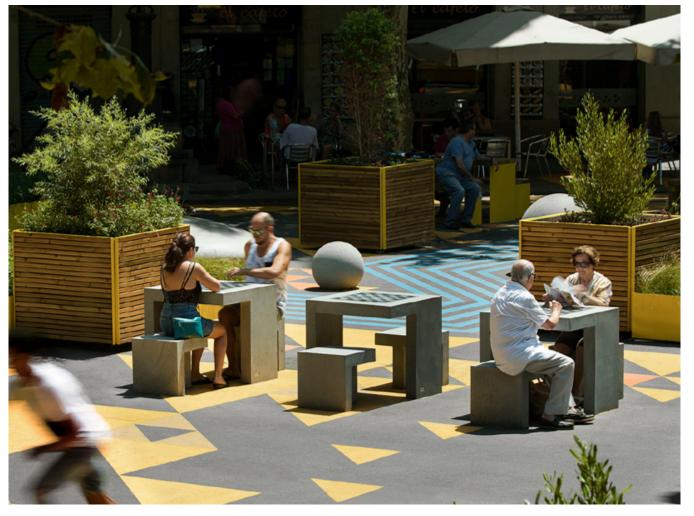

The PRAT table and stool are modular elements designed to function as individual elements and also in different combinations, with unlimited options in terms of aggregation and versatility. Prat Mini complements the original design with the table and stool models for children whose installation can also be isolated or attached to the adult model. The polished concrete finish of the upper plane of the two tables is the ideal material option for intensive use, in view of its resistance and ease of maintenance in outdoor areas.

Its magnificent integration into any landscape or public area gives rise to an invitation to enjoy activities associated with indoor areas outdoors, such as reading, playing board games, eating or simply conversing or resting.

# MATERIAL

The table and stool assembly are made from moulded concrete, with a etched finish in the Escofet standard chart colours. The upper surface of all models with a polished finish. The chess board squares made in black concrete, can only be combined with gray, white and beige.