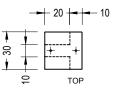

#### 1.3 Geometry

#### **Taburete Prat**

## **Taburete Prat Mini**

The chess board squares made in black concrete, can only be combined with gray, white and beige.

**Escofet** by Molins°