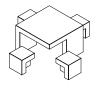

# ORIGEN

Originally designed for the urban gardens of El Prat de Llobregat, they were installed in groups of four tables flanked by eight stools.

# 1. Table and stool

|                                                                                |                                                                             |                 |                      | ŝ          |
|--------------------------------------------------------------------------------|-----------------------------------------------------------------------------|-----------------|----------------------|------------|
| Prat                                                                           | Chess Table                                                                 | Table           | Stool                | 4          |
| Dimen-<br>sions                                                                | 80 x 80 x 80 cm                                                             | 80 x 80 x 80 cm | 45 x 45 x 45 cm      | _          |
| Weight                                                                         | 290 kg                                                                      | 209 kg          | 115 kg               |            |
| Prat Mini                                                                      |                                                                             | Table           | Stool                |            |
| Dimensions                                                                     |                                                                             | 80 x 80 x 55 cm | 30 x 30 x 30 cm      |            |
| Weight                                                                         |                                                                             | 240 kg          | 46 kg                | _          |
| <b>1.1 General features</b>                                                    |                                                                             |                 |                      |            |
| Material                                                                       | Concrete<br>Recycled concrete                                               | Fixing          | Anchored with screws |            |
| Finish                                                                         | Etched and waterproofed<br>Upper plane Polished and waterproofed            |                 |                      | _          |
| Chess                                                                          | Squares in black concrete. Can only be combined with gray, white and beige. |                 |                      |            |
| Colours                                                                        |                                                                             |                 |                      |            |
|                                                                                | GR. Grey                                                                    | NG. Black       | BL. White            | _          |
|                                                                                |                                                                             |                 |                      |            |
|                                                                                | CA. Gris CA                                                                 | RA. Red         | BG. Beige            | -          |
|                                                                                |                                                                             |                 |                      |            |
|                                                                                | EGR. Eco-Grey®                                                              |                 |                      |            |
| <b>1.2 Installation system</b>                                                 |                                                                             |                 |                      |            |
| (*) The polished finish is of<br>applied on the upper surfa<br>(see red line). |                                                                             |                 |                      | by Molins° |