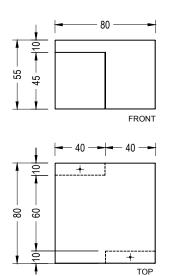

|                 |                      |            |
| <b>1.2 Installation system</b>                                                 |                                                                             |                 |                      |            |
| (*) The polished finish is of<br>applied on the upper surfa<br>(see red line). |                                                                             |                 |                      | by Molins° |

#### 1.2 Installation system

#### Hoisting

W= 209 / 115 kg / 240 kg / 46 kg

#### Installation

Drill the pavement and fill with resin or fat mortar. Screw the stud bolts M16 x 140 mm. Center and caulk the bench foot all around.



#### 1.3 Geometry

#### Mesa Prat









## Mesa Prat Mini





#### **Taburete Prat**







## **Taburete Prat Mini**











































The chess board squares made in black concrete, can only be combined with gray, white and beige.

**Escofet** by Molins°









#### Warranty

5 years in concrete elements.

The names, trademarks and industrial models of the products have been logged in the corresponding registers. The technical information provided by Escofet about its products can be modified without prior notice.

Escofet 1886 S.A Head office and production

Montserrat, 162 E 08760 Martorell Barcelona - España T. 0034 937 737 150 F. 0034 937 737 151

info@escofet.com www.escofet.com







SST-0090/2010





ER-0403/2016