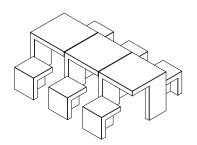

The PRAT table and stool are modular elements designed to function as individual elements and also in different combinations, with unlimited options in terms of aggregation and versatility. Prat Mini complements the original design with the table and stool models for children whose installation can also be isolated or attached to the adult model. The polished concrete finish of the upper plane of the two tables is the ideal material option for intensive use, in view of its resistance and ease of maintenance in outdoor areas.

# ORIGEN

Originally designed for the urban gardens of El Prat de Llobregat, they were installed in groups of four tables flanked by eight stools.

Its magnificent integration into any landscape or public area gives rise to an invitation to enjoy activities associated with indoor areas outdoors, such as reading, playing board games, eating or simply conversing or resting.