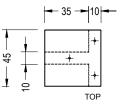

#### 1.3 Geometry

## **Taburete Prat Mini**

The chess board squares made in black concrete, can only be combined with gray, white and beige.

**Escofet** by Molins°