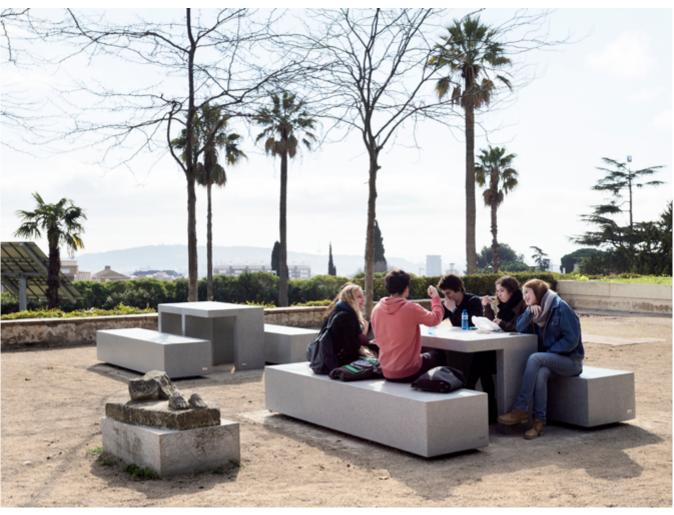

The PRAT table and stool are modular elements designed to function as individual elements and also in different combinations, with unlimited options in terms of aggregation and versatility. Prat Mini complements the original design with the table and stool models for children whose installation can also be isolated or attached to the adult model. The polished concrete finish of the upper plane of the two tables is the ideal material option for intensive use, in view of its resistance and ease of maintenance in outdoor areas.

Its magnificent integration into any landscape or public area gives rise to an invitation to enjoy activities associated with indoor areas outdoors, such as reading, playing board games, eating or simply conversing or resting.