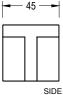

#### 1.3 Geometry

## **Taburete Prat Mini**

The chess board squares made in black concrete, can only be combined with gray, white and beige.

**Escofet** by Molins°