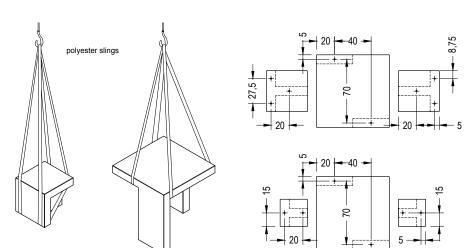

#### 1.2 Installation system

#### Hoisting

W= 209 / 115 kg / 240 kg / 46 kg

#### Installation

Drill the pavement and fill with resin or fat mortar. Screw the stud bolts M16 x 140 mm. Center and caulk the bench foot all around.