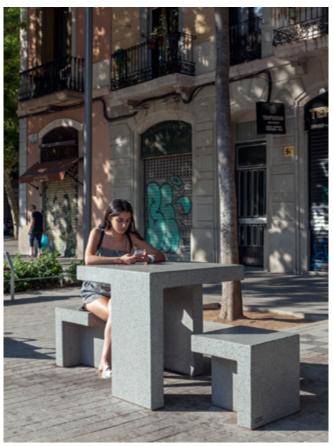

The PRAT table and stool are modular elements designed to function as individual elements and also in different combinations, with unlimited options in terms of aggregation and versatility. Prat Mini complements the original design with the table and stool models for children whose installation can also be isolated or attached to the adult model. The polished concrete finish of the upper plane of the two tables is the ideal material option for intensive use, in view of its resistance and ease of maintenance in outdoor areas.

# ORIGEN

Originally designed for the urban gardens of El Prat de Llobregat, they were installed in groups of four tables flanked by eight stools.

Its magnificent integration into any landscape or public area gives rise to an invitation to enjoy activities associated with indoor areas outdoors, such as reading, playing board games, eating or simply conversing or resting.