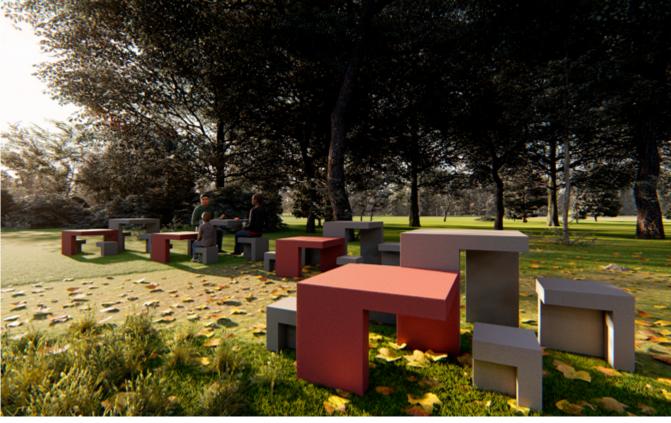

The PRAT table and stool are modular elements designed to function as individual elements and also in different combinations, with unlimited options in terms of aggregation and versatility. Prat Mini complements the original design with the table and stool models for children whose installation can also be isolated or attached to the adult model. The polished concrete finish of the upper plane of the two tables is the ideal material option for intensive use, in view of its resistance and ease of maintenance in outdoor areas.

# ORIGEN

Originally designed for the urban gardens of El Prat de Llobregat, they were installed in groups of four tables flanked by eight stools.

Its magnificent integration into any landscape or public area gives rise to an invitation to enjoy activities associated with indoor areas outdoors, such as reading, playing board games, eating or simply conversing or resting.