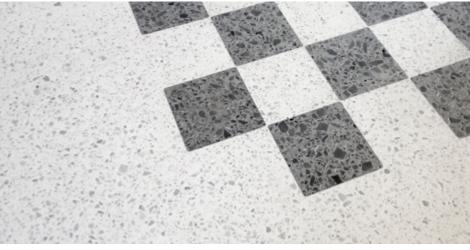

# MATERIAL

The table and stool assembly are made from moulded concrete, with a etched finish in the Escofet standard chart colours. The upper surface of all models with a polished finish. The chess board squares made in black concrete, can only be combined with gray, white and beige.

## **Taburete Prat Mini**

The chess board squares made in black concrete, can only be combined with gray, white and beige.

**Escofet** by Molins°