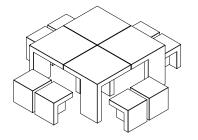

# ORIGEN

Originally designed for the urban gardens of El Prat de Llobregat, they were installed in groups of four tables flanked by eight stools.

# DESIGN

Both models (the Prat table and stool) are the result of playing with the matter and ensuing voids of an original cube measuring 80 x 80 x 80 cm in which the vertical and horizontal planes have the same thickness. The Prat Mini collection is the result of applying homothetic of the original adults model to adapt it for kids.