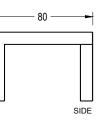

|                 |                      |            |
| <b>1.2 Installation system</b>                                                 |                                                                             |                 |                      |            |
| (*) The polished finish is of<br>applied on the upper surfa<br>(see red line). |                                                                             |                 |                      | by Molins° |

#### 1.2 Installation system

#### Hoisting

W= 209 / 115 kg / 240 kg / 46 kg

#### Installation

Drill the pavement and fill with resin or fat mortar. Screw the stud bolts M16 x 140 mm. Center and caulk the bench foot all around.



#### 1.3 Geometry

#### Mesa Prat









## Mesa Prat Mini





#### **Taburete Prat**







## **Taburete Prat Mini**











































The chess board squares made in black concrete, can only be combined with gray, white and beige.

**Escofet** by Molins°









#### Warranty

5 years in concrete elements.

The names, trademarks and industrial models of the products have been logged in the corresponding registers. The technical information provided by Escofet about its products can be modified without prior notice.

Escofet 1886 S.A Head office and production

Montserrat, 162 E 08760 Martorell Barcelona - España T. 0034 937 737 150 F. 0034 937 737 151

info@escofet.com www.escofet.com







SST-0090/2010





ER-0403/2016