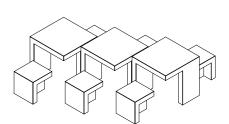

The PRAT table and stool are modular elements designed to function as individual elements and also in different combinations, with unlimited options in terms of aggregation and versatility. Prat Mini complements the original design with the table and stool models for children whose installation can also be isolated or attached to the adult model. The polished concrete finish of the upper plane of the two tables is the ideal material option for intensive use, in view of its resistance and ease of maintenance in outdoor areas.

# ORIGEN

Originally designed for the urban gardens of El Prat de Llobregat, they were installed in groups of four tables flanked by eight stools.

Its magnificent integration into any landscape or public area gives rise to an invitation to enjoy activities associated with indoor areas outdoors, such as reading, playing board games, eating or simply conversing or resting.