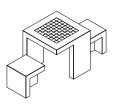

The PRAT table and stool are modular elements designed to function as individual elements and also in different combinations, with unlimited options in terms of aggregation and versatility. Prat Mini complements the original design with the table and stool models for children whose installation can also be isolated or attached to the adult model. The polished concrete finish of the upper plane of the two tables is the ideal material option for intensive use, in view of its resistance and ease of maintenance in outdoor areas.

# ORIGEN

Originally designed for the urban gardens of El Prat de Llobregat, they were installed in groups of four tables flanked by eight stools.

Its magnificent integration into any landscape or public area gives rise to an invitation to enjoy activities associated with indoor areas outdoors, such as reading, playing board games, eating or simply conversing or resting.