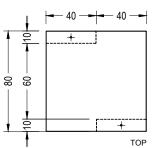

|                 |                      |            |
| <b>1.2 Installation system</b>                                                 |                                                                             |                 |                      |            |
| (*) The polished finish is of<br>applied on the upper surfa<br>(see red line). |                                                                             |                 |                      | by Molins° |

#### 1.2 Installation system

#### Hoisting

W= 209 / 115 kg / 240 kg / 46 kg

#### Installation

Drill the pavement and fill with resin or fat mortar. Screw the stud bolts M16 x 140 mm. Center and caulk the bench foot all around.



#### 1.3 Geometry

#### Mesa Prat









## Mesa Prat Mini





#### **Taburete Prat**







## **Taburete Prat Mini**











































The chess board squares made in black concrete, can only be combined with gray, white and beige.

**Escofet** by Molins°









#### Warranty

5 years in concrete elements.

The names, trademarks and industrial models of the products have been logged in the corresponding registers. The technical information provided by Escofet about its products can be modified without prior notice.

Escofet 1886 S.A Head office and production

Montserrat, 162 E 08760 Martorell Barcelona - España T. 0034 937 737 150 F. 0034 937 737 151

info@escofet.com www.escofet.com







SST-0090/2010





ER-0403/2016