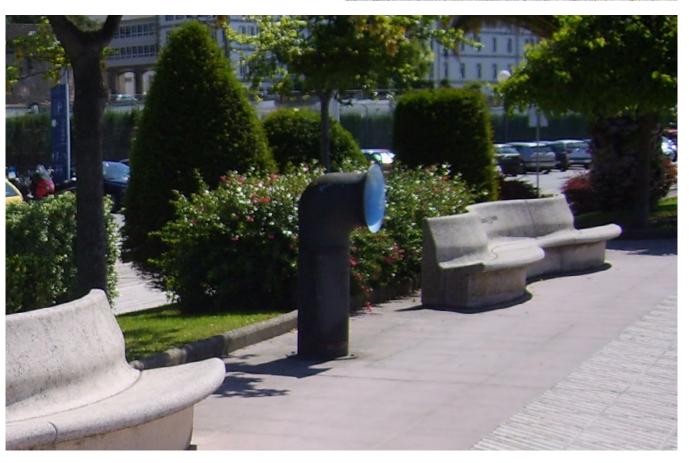

Buzz is an absolutely unconventional litter bin with a cylindrical steel sheet body crowned by a broad cast iron "funnel-shaped" opening such as those found in merchant ships. Buzz invites users to dispose of their waste in a more playful fashion by throwing it into the bin. The interior finish of the painted coloured opening gives us an idea of the type of waste to be recycled.

## **C**Update 04.09.2023

It was originally designed for the Sailing Club in the port of Vilanova i la Geltrú.