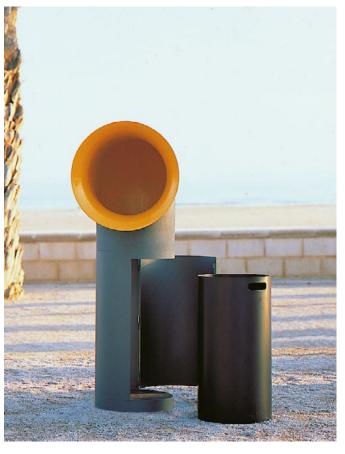

#### **Functional**

An inspection chamber gives access to the interior in order to collect the waste from a cylindrical bin. Material

The lower cylindrical body is made from zinc plated steel sheet, while the funnel-shaped top part is made from grey GG-20 cast iron. Both components have a Forge Black or Cor-ten effect coated finish. The inner part of the bin can be coated in 4 diferent colours. Internal cylindrical bin made from galvanised steel sheet.

# 1. Litter bin

| Buzz                 |                                                                                                                      |                         |                             |
|----------------------|----------------------------------------------------------------------------------------------------------------------|-------------------------|-----------------------------|
| Dimensions           |                                                                                                                      | 50 x 48 (Ø 48) x 112 cm |                             |
| Weight               |                                                                                                                      | 84 kg                   |                             |
| Capacity             |                                                                                                                      | 40 L                    |                             |
| 1.1 General features |                                                                                                                      |                         |                             |
| Body                 | Zinc plated steel                                                                                                    | Fixing                  | Anchored with screws        |
| Finish               | Forge Black or Cor-ten effect coated finish. Category of atmospheric corrosivity C5 according to UNE EN ISO 12944-2. |                         |                             |
| Mouth                | GG-20 perlitic cast iron                                                                                             | Interior finish         | Grey, Yellow, Blue or Green |
| Interior container   | Galvanized steel sheet                                                                                               |                         |                             |
| Colours              |                                                                                                                      |                         |                             |
|                      | A. Forge Black                                                                                                       | B. Cor-ten effect       | <b>C.</b> Grey RAL 7073     |
|                      | <b>D.</b> Yellow RAL 1004                                                                                            | <b>E.</b> Blue RAL 5012 | F. Green RAL 6018           |