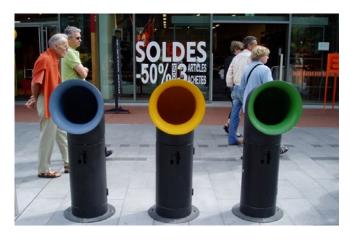

Buzz is an absolutely unconventional litter bin with a cylindrical steel sheet body crowned by a broad cast iron "funnel-shaped" opening such as those found in merchant ships. Buzz invites users to dispose of their waste in a more playful fashion by throwing it into the bin. The interior finish of the painted coloured opening gives us an idea of the type of waste to be recycled.

## **C**Update 04.09.2023

It was originally designed for the Sailing Club in the port of Vilanova i la Geltrú.