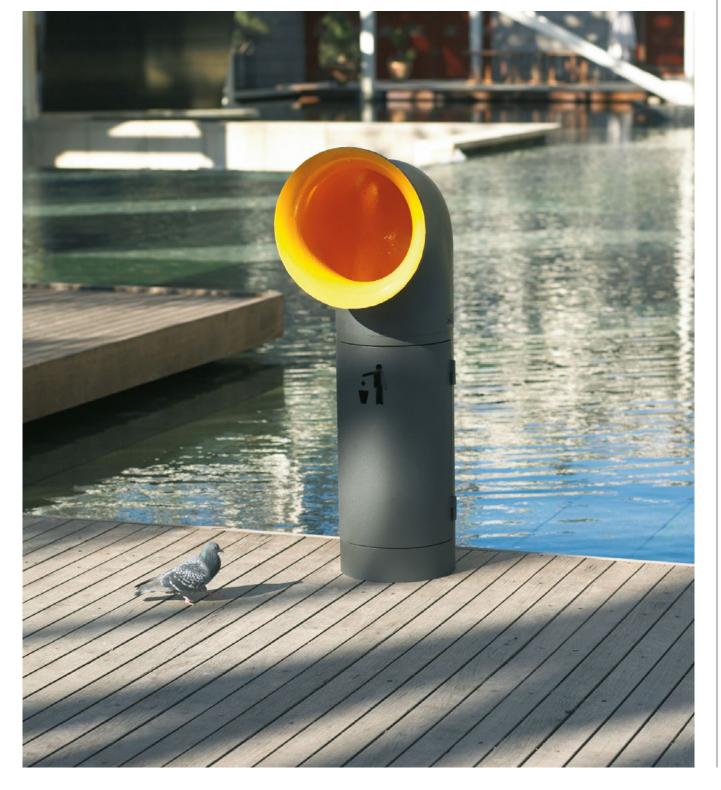

Buzz is an absolutely unconventional litter bin with a cylindrical steel sheet body crowned by a broad cast iron "funnel-shaped" opening such as those found in merchant ships. Buzz invites users to dispose of their waste in a more playful fashion by throwing it into the bin. The interior finish of the painted coloured opening gives us an idea of the type of waste to be recycled.

## **C**Update 04.09.2023

It was originally designed for the Sailing Club in the port of Vilanova i la Geltrú.

# 1. Litter bin

| Buzz                 |                                                                                                                      |                         |                             |
|----------------------|----------------------------------------------------------------------------------------------------------------------|-------------------------|-----------------------------|
| Dimensions           |                                                                                                                      | 50 x 48 (Ø 48) x 112 cm |                             |
| Weight               |                                                                                                                      | 84 kg                   |                             |
| Capacity             |                                                                                                                      | 40 L                    |                             |
| 1.1 General features |                                                                                                                      |                         |                             |
| Body                 | Zinc plated steel                                                                                                    | Fixing                  | Anchored with screws        |
| Finish               | Forge Black or Cor-ten effect coated finish. Category of atmospheric corrosivity C5 according to UNE EN ISO 12944-2. |                         |                             |
| Mouth                | GG-20 perlitic cast iron                                                                                             | Interior finish         | Grey, Yellow, Blue or Green |
| Interior container   | Galvanized steel sheet                                                                                               |                         |                             |
| Colours              |                                                                                                                      |                         |                             |
|                      | A. Forge Black                                                                                                       | B. Cor-ten effect       | <b>C.</b> Grey RAL 7073     |
|                      | <b>D.</b> Yellow RAL 1004                                                                                            | <b>E.</b> Blue RAL 5012 | F. Green RAL 6018           |