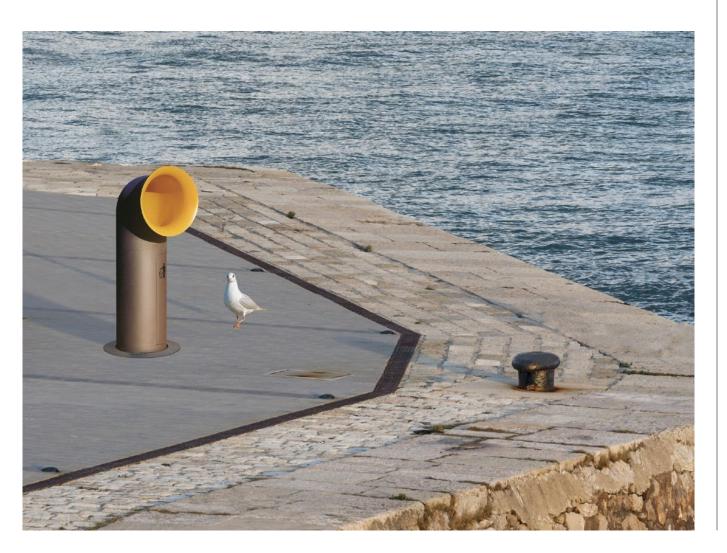

Buzz is an absolutely unconventional litter bin with a cylindrical steel sheet body crowned by a broad cast iron "funnel-shaped" opening such as those found in merchant ships. Buzz invites users to dispose of their waste in a more playful fashion by throwing it into the bin. The interior finish of the painted coloured opening gives us an idea of the type of waste to be recycled.

## **C**Update 04.09.2023

It was originally designed for the Sailing Club in the port of Vilanova i la Geltrú.

# 1. Litter bin

| Buzz                 |                                                                                                                      |                         |                             |
|----------------------|----------------------------------------------------------------------------------------------------------------------|-------------------------|-----------------------------|
| Dimensions           |                                                                                                                      | 50 x 48 (Ø 48) x 112 cm |                             |
| Weight               |                                                                                                                      | 84 kg                   |                             |
| Capacity             |                                                                                                                      | 40 L                    |                             |
| 1.1 General features |                                                                                                                      |                         |                             |
| Body                 | Zinc plated steel                                                                                                    | Fixing                  | Anchored with screws        |
| Finish               | Forge Black or Cor-ten effect coated finish. Category of atmospheric corrosivity C5 according to UNE EN ISO 12944-2. |                         |                             |
| Mouth                | GG-20 perlitic cast iron                                                                                             | Interior finish         | Grey, Yellow, Blue or Green |
| Interior container   | Galvanized steel sheet                                                                                               |                         |                             |
| Colours              |                                                                                                                      |                         |                             |
|                      | A. Forge Black                                                                                                       | B. Cor-ten effect       | <b>C.</b> Grey RAL 7073     |
|                      | <b>D.</b> Yellow RAL 1004                                                                                            | <b>E.</b> Blue RAL 5012 | F. Green RAL 6018           |