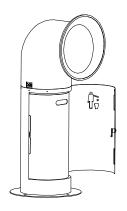

Buzz is an absolutely unconventional litter bin with a cylindrical steel sheet body crowned by a broad cast iron "funnel-shaped" opening such as those found in merchant ships. Buzz invites users to dispose of their waste in a more playful fashion by throwing it into the bin. The interior finish of the painted coloured opening gives us an idea of the type of waste to be recycled.

#### **Functional**

An inspection chamber gives access to the interior in order to collect the waste from a cylindrical bin. Material

The lower cylindrical body is made from zinc plated steel sheet, while the funnel-shaped top part is made from grey GG-20 cast iron. Both components have a Forge Black or Cor-ten effect coated finish. The inner part of the bin can be coated in 4 diferent colours. Internal cylindrical bin made from galvanised steel sheet.