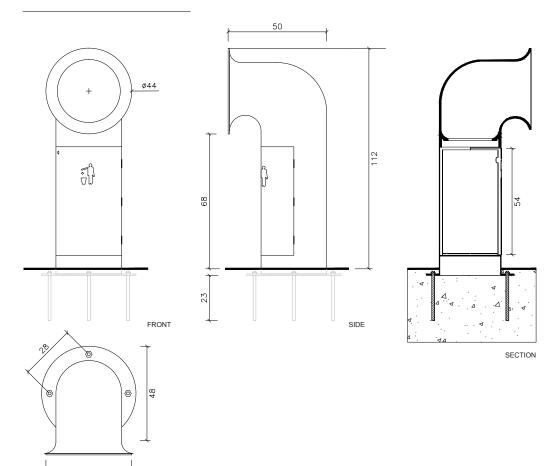

#### **Functional**

An inspection chamber gives access to the interior in order to collect the waste from a cylindrical bin. Material

The lower cylindrical body is made from zinc plated steel sheet, while the funnel-shaped top part is made from grey GG-20 cast iron. Both components have a Forge Black or Cor-ten effect coated finish. The inner part of the bin can be coated in 4 diferent colours. Internal cylindrical bin made from galvanised steel sheet.

#### Installation

Anchored to the paving with four threaded M14 x 230 mm screws fastened with resin or by means of expansion plugs in holes with a diameter of 16 mm.

# 1. Litter bin

| Buzz                 |                                                                                                                      |                         |                             |
|----------------------|----------------------------------------------------------------------------------------------------------------------|-------------------------|-----------------------------|
| Dimensions           |                                                                                                                      | 50 x 48 (Ø 48) x 112 cm |                             |
| Weight               |                                                                                                                      | 84 kg                   |                             |
| Capacity             |                                                                                                                      | 40 L                    |                             |
| 1.1 General features |                                                                                                                      |                         |                             |
| Body                 | Zinc plated steel                                                                                                    | Fixing                  | Anchored with screws        |
| Finish               | Forge Black or Cor-ten effect coated finish. Category of atmospheric corrosivity C5 according to UNE EN ISO 12944-2. |                         |                             |
| Mouth                | GG-20 perlitic cast iron                                                                                             | Interior finish         | Grey, Yellow, Blue or Green |
| Interior container   | Galvanized steel sheet                                                                                               |                         |                             |
| Colours              |                                                                                                                      |                         |                             |
|                      | A. Forge Black                                                                                                       | B. Cor-ten effect       | <b>C.</b> Grey RAL 7073     |
|                      | <b>D.</b> Yellow RAL 1004                                                                                            | <b>E.</b> Blue RAL 5012 | F. Green RAL 6018           |

#### Installation

Tightly screw the 4 stud bolts M-14x230 mm. Drill pavement ( $\emptyset$ 16 x 230 mm) and fill with chemical adhesive . Center and caulk the bench foot all around.