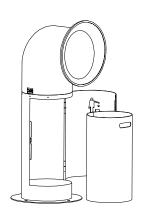

#### **Functional**

An inspection chamber gives access to the interior in order to collect the waste from a cylindrical bin. Material

The lower cylindrical body is made from zinc plated steel sheet, while the funnel-shaped top part is made from grey GG-20 cast iron. Both components have a Forge Black or Cor-ten effect coated finish. The inner part of the bin can be coated in 4 diferent colours. Internal cylindrical bin made from galvanised steel sheet.

## Bag fixing system

The names, trademarks and industrial models of the products have been logged in the corresponding registers. The technical information provided by Escofet about its products can be modified without prior notice.