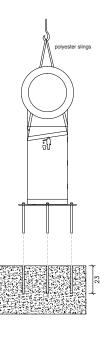

## 1.2 Installation system

#### Hoisting

(W=84 kg)

#### Installation

Tightly screw the 4 stud bolts M-14x230 mm. Drill pavement ( $\emptyset$ 16 x 230 mm) and fill with chemical adhesive . Center and caulk the bench foot all around.