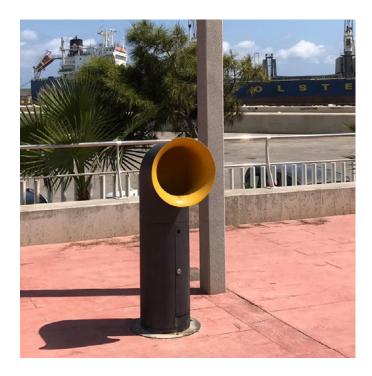

Buzz is an absolutely unconventional litter bin with a cylindrical steel sheet body crowned by a broad cast iron "funnel-shaped" opening such as those found in merchant ships. Buzz invites users to dispose of their waste in a more playful fashion by throwing it into the bin. The interior finish of the painted coloured opening gives us an idea of the type of waste to be recycled.

## **C**Update 04.09.2023

It was originally designed for the Sailing Club in the port of Vilanova i la Geltrú.