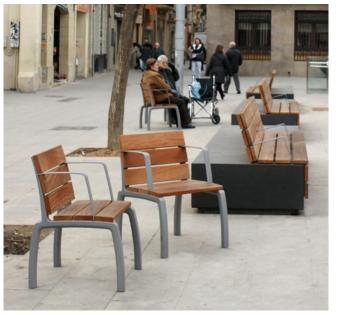

### Versatile

A family of seats with enormous versatility in terms of use: a seat of 60 cm, benches of 180 or 280 cm, with or without armrests, and benches of 60 and 180 cm. The cross section of all the models in the collection permits the configuration of aggregations by combining benches and seats in an unbroken formation.

### **Ergonomic**

The geometric combination of the short seat at a height of 45 cm and tall armrest with a height of 26 cm above the seat makes it easy for elderly people to sit down and stand up without reducing the conditions of comfort.