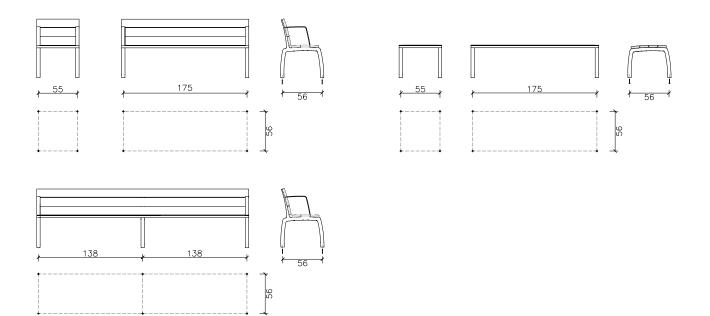

# 1.3 Geometry

# Kiwi Bench

# Kiwi Chair

### Kiwi 280 Bench

\* without armrests

# Kiwi Backless bench

### Kiwi Stool

The names, trademarks and industrial models of the products have been logged in the corresponding registers. The technical information provided by Escofet about its products can be modified without prior notice.