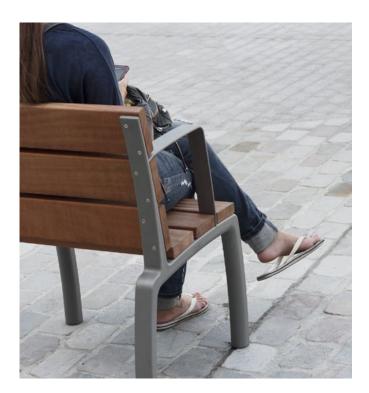

*Kiwi* is a contemporary representation of a collection of urban seats, establishing a bond between user and environment and with the least possible visual impact. Its specific ergonomic and anthropometric qualities promote a universal use specially designed for elderly users.

### **Ergonomic**

The geometric combination of the short seat at a height of 45 cm and tall armrest with a height of 26 cm above the seat makes it easy for elderly people to sit down and stand up without reducing the conditions of comfort.