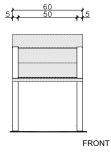

| Textured Silver coated finish. Category of atmospheric corrosivity C5 according to UNE EN ISO 12944-2 |                    |                             |                      |            |
| Colours  FSC www.fs.corg FSC were fice of the second first of the | A. Tropical wood                                                                                      | d FSC <sup>®</sup> | B. Textured Silve aluminium | er                   |            |

# 1.2 Installation system

### Installation

Drill pavement ( $\emptyset$ 12 mm) and fill with resin. Tightly screw the 4 stud bolts DIN 913 M10x100 mm. Center and caulk the bench foot all around.





# 1.3 Geometry

# Kiwi Bench





# Kiwi Chair







### Kiwi 280 Bench





\* without armrests



# Kiwi Backless bench



### Kiwi Stool







The names, trademarks and industrial models of the products have been logged in the corresponding registers. The technical information provided by Escofet about its products can be modified without prior notice.

Escofet 1886 S.A Head office and production

Montserrat, 162 E 08760 Martorell Barcelona - España T. 0034 937 737 150 F. 0034 937 737 151

info@escofet.com
www.escofet.com