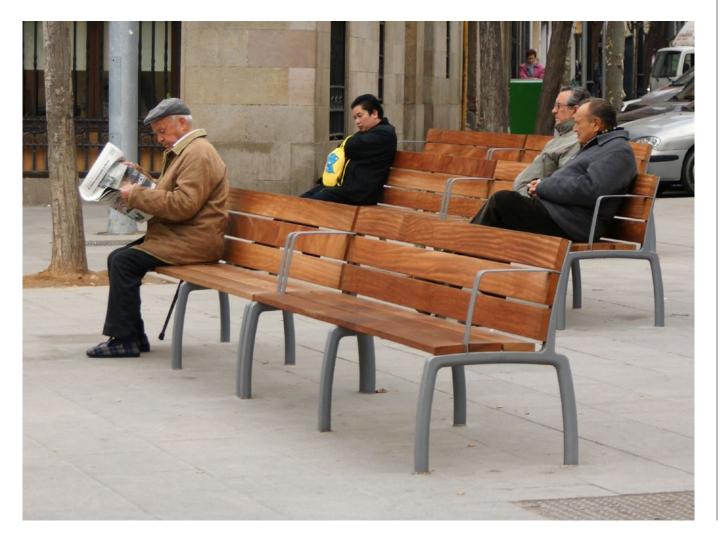

*Kiwi* is a contemporary representation of a collection of urban seats, establishing a bond between user and environment and with the least possible visual impact. Its specific ergonomic and anthropometric qualities promote a universal use specially designed for elderly users.

### Versatile

A family of seats with enormous versatility in terms of use: a seat of 60 cm, benches of 180 or 280 cm, with or without armrests, and benches of 60 and 180 cm. The cross section of all the models in the collection permits the configuration of aggregations by combining benches and seats in an unbroken formation.