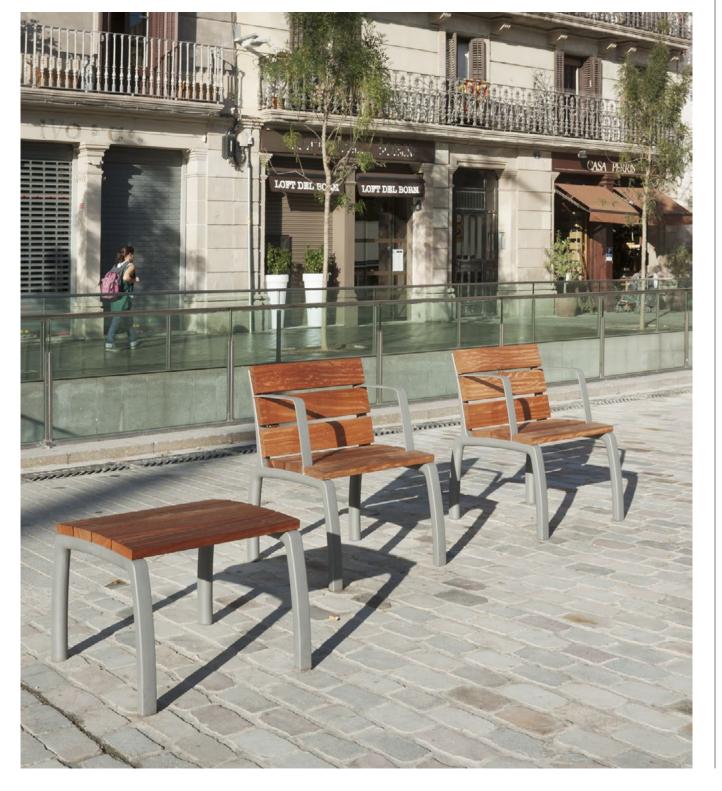

*Kiwi* is a contemporary representation of a collection of urban seats, establishing a bond between user and environment and with the least possible visual impact. Its specific ergonomic and anthropometric qualities promote a universal use specially designed for elderly users.

### Versatile

A family of seats with enormous versatility in terms of use: a seat of 60 cm, benches of 180 or 280 cm, with or without armrests, and benches of 60 and 180 cm. The cross section of all the models in the collection permits the configuration of aggregations by combining benches and seats in an unbroken formation.

### **Ergonomic**

The geometric combination of the short seat at a height of 45 cm and tall armrest with a height of 26 cm above the seat makes it easy for elderly people to sit down and stand up without reducing the conditions of comfort.

#### **Material**

Supports made from an aluminium structure and coated with textured silver paint combined with five planks of FSC®-certified tropical wood.