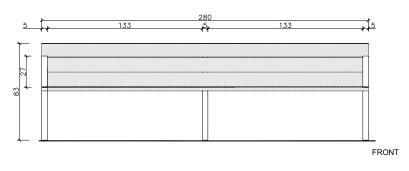

| Textured Silver coated finish. Category of atmospheric corrosivity C5 according to UNE EN ISO 12944-2 |                    |                             |                      |            |
| Colours  FSC www.fs.corg FSC were fice of the second first of the | A. Tropical wood                                                                                      | d FSC <sup>®</sup> | B. Textured Silve aluminium | er                   |            |

# 1.2 Installation system

### Installation

Drill pavement ( $\emptyset$ 12 mm) and fill with resin. Tightly screw the 4 stud bolts DIN 913 M10x100 mm. Center and caulk the bench foot all around.





# 1.3 Geometry

# Kiwi Bench





# Kiwi Chair







### Kiwi 280 Bench





\* without armrests



# Kiwi Backless bench



### Kiwi Stool







The names, trademarks and industrial models of the products have been logged in the corresponding registers. The technical information provided by Escofet about its products can be modified without prior notice.

Escofet 1886 S.A Head office and production

Montserrat, 162 E 08760 Martorell Barcelona - España T. 0034 937 737 150 F. 0034 937 737 151

info@escofet.com
www.escofet.com