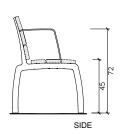

### **Ergonomic**

The geometric combination of the short seat at a height of 45 cm and tall armrest with a height of 26 cm above the seat makes it easy for elderly people to sit down and stand up without reducing the conditions of comfort.