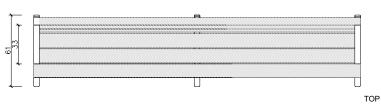

| Textured Silver coated finish. Category of atmospheric corrosivity C5 according to UNE EN ISO 12944-2 |                    |                             |                      |            |
| Colours  FSC www.fs.corg FSC were fice of the second first of the | A. Tropical wood                                                                                      | d FSC <sup>®</sup> | B. Textured Silve aluminium | er                   |            |

# 1.2 Installation system

### Installation

Drill pavement ( $\emptyset$ 12 mm) and fill with resin. Tightly screw the 4 stud bolts DIN 913 M10x100 mm. Center and caulk the bench foot all around.





# 1.3 Geometry

# Kiwi Bench





# Kiwi Chair







### Kiwi 280 Bench





\* without armrests



# Kiwi Backless bench



### Kiwi Stool







The names, trademarks and industrial models of the products have been logged in the corresponding registers. The technical information provided by Escofet about its products can be modified without prior notice.

Escofet 1886 S.A Head office and production

Montserrat, 162 E 08760 Martorell Barcelona - España T. 0034 937 737 150 F. 0034 937 737 151

info@escofet.com
www.escofet.com