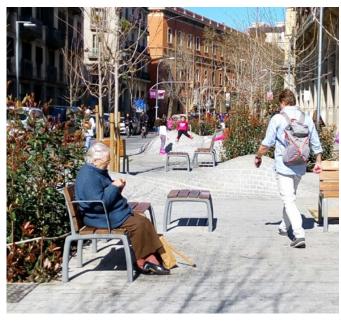

*Kiwi* is a contemporary representation of a collection of urban seats, establishing a bond between user and environment and with the least possible visual impact. Its specific ergonomic and anthropometric qualities promote a universal use specially designed for elderly users.

### **Ergonomic**

The geometric combination of the short seat at a height of 45 cm and tall armrest with a height of 26 cm above the seat makes it easy for elderly people to sit down and stand up without reducing the conditions of comfort.