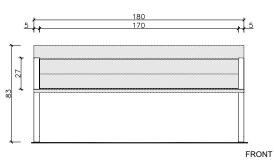

| Textured Silver coated finish. Category of atmospheric corrosivity C5 according to UNE EN ISO 12944-2 |                    |                             |                      |            |
| Colours  FSC www.fs.corg FSC were fice of the second first of the | A. Tropical wood                                                                                      | d FSC <sup>®</sup> | B. Textured Silve aluminium | er                   |            |

# 1.2 Installation system

### Installation

Drill pavement ( $\emptyset$ 12 mm) and fill with resin. Tightly screw the 4 stud bolts DIN 913 M10x100 mm. Center and caulk the bench foot all around.





# 1.3 Geometry

# Kiwi Bench





# Kiwi Chair







### Kiwi 280 Bench





\* without armrests



# Kiwi Backless bench



### Kiwi Stool







The names, trademarks and industrial models of the products have been logged in the corresponding registers. The technical information provided by Escofet about its products can be modified without prior notice.

Escofet 1886 S.A Head office and production

Montserrat, 162 E 08760 Martorell Barcelona - España T. 0034 937 737 150 F. 0034 937 737 151

info@escofet.com
www.escofet.com