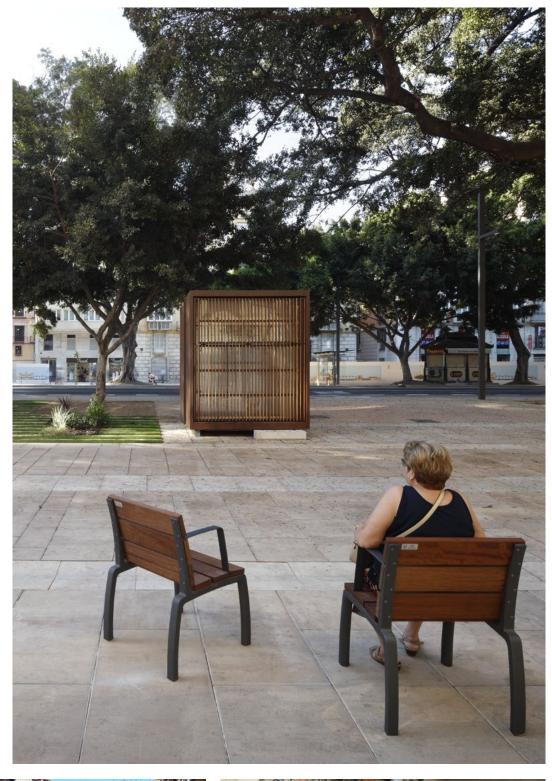

*Kiwi* is a contemporary representation of a collection of urban seats, establishing a bond between user and environment and with the least possible visual impact. Its specific ergonomic and anthropometric qualities promote a universal use specially designed for elderly users.

### **Ergonomic**

The geometric combination of the short seat at a height of 45 cm and tall armrest with a height of 26 cm above the seat makes it easy for elderly people to sit down and stand up without reducing the conditions of comfort.