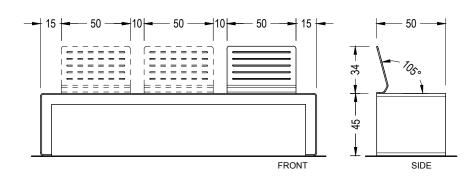

# 2. Planters

| Band Planter         | Rectangular                    | Square                        | Circular                                                        |
|----------------------|--------------------------------|-------------------------------|-----------------------------------------------------------------|
| Dimensions           | 200 x 50 x 45 cm               | 100 x 100 x 45 cm             | Ø 80 x 64 cm                                                    |
| Weight               | 192 kg                         | 175 kg                        | 120 kg                                                          |
| Capacity             | 380 L                          | 380 L                         | 280 kg                                                          |
| 1.1 General features |                                |                               |                                                                 |
| Material             | Zinc plated steel              | Fixing                        | Anchored with screws /<br>Free-standing with<br>adjustable legs |
| Finish               | Coated finish. Category of atr | mospheric corrosivity C5 acco | ording to UNE EN ISO 12944-2.                                   |

### Rectangular