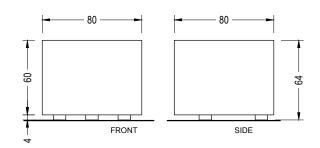

|
| 1.1 General features |                                |                               |                                                                 |
| Material             | Zinc plated steel              | Fixing                        | Anchored with screws /<br>Free-standing with<br>adjustable legs |
| Finish               | Coated finish. Category of atr | mospheric corrosivity C5 acco | ording to UNE EN ISO 12944-2.                                   |

#### **Colores**



#### 1.2 Installation system

#### Hoisting

(P= 175 kg / 192 kg / 120 kg)

#### Installation

Tightly screw 4 stud bolts Din 913 M8 x 70 mm. Drill pavement (Ø12x100 mm) and fill with r esin or fat morter. Center and caulk the

bench foot all around.







# 1.3 Geometry

### Square





### Circular





### Rectangular





# 3. Bollard

| Bollard              |                                                                                        |                                           |                                                   |  |  |
|----------------------|----------------------------------------------------------------------------------------|-------------------------------------------|---------------------------------------------------|--|--|
| Dimensions           |                                                                                        | 14 x 10 x 100 (125) cm                    | 14 x 10 x 100 (125) cm                            |  |  |
| Weight               |                                                                                        |