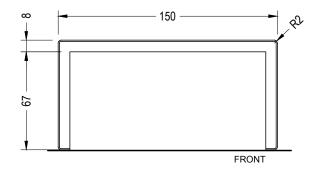

-ten effect stee                                                                 | el <b>B.</b> Textured S |                    | ffic Yellow<br>023 steel |  |
|                      | <b>D.</b> Light Green                                                                  | <b>E.</b> Reseda Gı     | reen <b>F.</b> RAI | _ optional               |  |

#### 1.2 Installation system

#### Hoisting

(P=45 kg / 50 kg / 102 kg / 136 kg)

RAL 6027 steel

#### Installation

Tightly screw 4 stud bolts Din 913 M8 x 70 mm. Drill pavement (Ø12x100 mm) and fill with resin or fat morter. Center and caulk the bench foot all around.

RAL 6011 stee

(on demand)





#### 1.3 Geometry

#### **Backless bench**





### **Backrest accessory**





#### Stool





#### Connector







# 1.3 Geometry

## Table









# Aggregations



















# 2. Planters

| Band Planter         | Rectangular                    | Square                        | Circular                                                        |
|----------------------|--------------------------------|-------------------------------|-----------------------------------------------------------------|
| Dimensions           | 200 x 50 x 45 cm               | 100 x 100 x 45 cm             | Ø 80 x 64 cm                                                    |
| Weight               | 192 kg                         | 175 kg                        | 120 kg                                                          |
| Capacity             | 380 L                          | 380 L                         | 280 kg