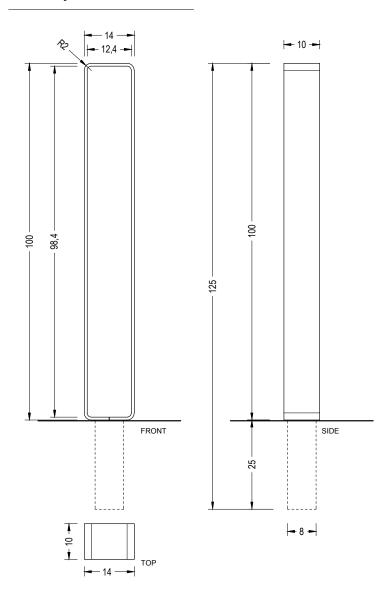

# 3. Bollard

| Bollard              |                                                                                        |                                           |                                                   |  |  |
|----------------------|----------------------------------------------------------------------------------------|-------------------------------------------|---------------------------------------------------|--|--|
| Dimensions           |                                                                                        | 14 x 10 x 100 (125) cm                    | 14 x 10 x 100 (125) cm                            |  |  |
| Weight               |                                                                                        | 17 kg                                     |                                                   |  |  |
| 1.1 General features |                                                                                        |                                           |                                                   |  |  |
| Material             | Zinc plated steel                                                                      | Fixing                                    | Embedded on pavement                              |  |  |
| Finish               | Coated finish. Category of atmospheric corrosivity C5 according to UNE EN ISO 12944-2. |                                           |                                                   |  |  |
| Colores              |                                                                                        |                                           |                                                   |  |  |
|                      | A. Cor-ten effect steel  D. Light Green                                                | B. Textured Silver steel  E. Reseda Green | C. Traffic Yellow RAL 1023 steel  F. RAL optional |  |  |
|                      | RAL 6027 steel                                                                         | RAL 6011 steel                            | (on demand)                                       |  |  |