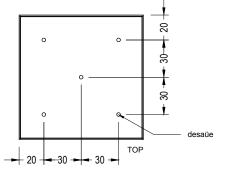

#### 1.3 Geometry

#### **Backless bench**

#### Installation

Tightly screw 4 stud bolts Din 913 M8 x 70 mm. Drill pavement (Ø12x100 mm) and fill with resin or fat morter. Center and caulk the bench foot all around.

RAL 6011 stee

(on demand)