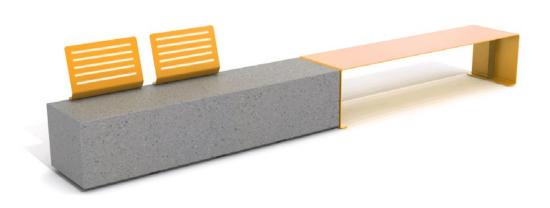

# 1. Backless bench, conector, stool and table

|                      | Connector                                                                              | Stool                   | Backless bench     | Table                    |  |
|----------------------|----------------------------------------------------------------------------------------|-------------------------|--------------------|--------------------------|--|
| Dimensions           | 61 x 53 x 45 cm                                                                        | 50 x 50 x 45 cm         | 200 x 50 x 45 cm   | 150 x 65 x 75 cm         |  |
| Weigh                | 45 kg                                                                                  | 50 kg                   | 102 kg             | 136 kg                   |  |
| 1.1 General features |                                                                                        |                         |                    |                          |  |
| Material             | Zinc plated steel                                                                      | Fixing                  | Ancho              | red with screws          |  |
| Finish               | Coated finish. Category of atmospheric corrosivity C5 according to UNE EN ISO 12944-2. |                         |                    |                          |  |
| Colours              |                                                                                        |                         |                    |                          |  |
|                      | A. Cor-ten effect stee                                                                 | el <b>B.</b> Textured S |                    | ffic Yellow<br>023 steel |  |
|                      | <b>D.</b> Light Green                                                                  | <b>E.</b> Reseda Gı     | reen <b>F.</b> RAI | _ optional               |  |

#### **Backless bench**

### **Backrest accessory**