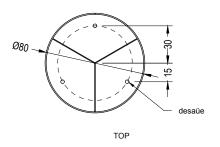

# 1.3 Geometry

### Circular

#### Installation

Tightly screw 4 stud bolts Din 913 M8 x 70 mm. Drill pavement (Ø12x100 mm) and fill with r esin or fat morter. Center and caulk the

bench foot all around.