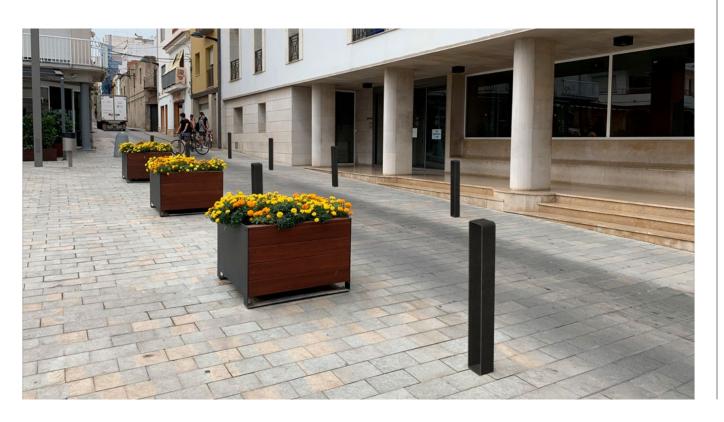

# 2. Planters

| Band Planter         | Rectangular                    | Square                        | Circular                                                        |
|----------------------|--------------------------------|-------------------------------|-----------------------------------------------------------------|
| Dimensions           | 200 x 50 x 45 cm               | 100 x 100 x 45 cm             | Ø 80 x 64 cm                                                    |
| Weight               | 192 kg                         | 175 kg                        | 120 kg                                                          |
| Capacity             | 380 L                          | 380 L                         | 280 kg                                                          |
| 1.1 General features |                                |                               |                                                                 |
| Material             | Zinc plated steel              | Fixing                        | Anchored with screws /<br>Free-standing with<br>adjustable legs |
| Finish               | Coated finish. Category of atr | mospheric corrosivity C5 acco | ording to UNE EN ISO 12944-2.                                   |

### Rectangular