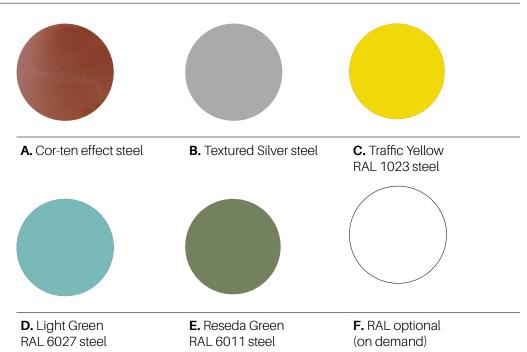

# 1. Backless bench, conector, stool and table

|                      | Connector                                                                              | Stool                   | Backless bench     | Table                    |  |
|----------------------|----------------------------------------------------------------------------------------|-------------------------|--------------------|--------------------------|--|
| Dimensions           | 61 x 53 x 45 cm                                                                        | 50 x 50 x 45 cm         | 200 x 50 x 45 cm   | 150 x 65 x 75 cm         |  |
| Weigh                | 45 kg                                                                                  | 50 kg                   | 102 kg             | 136 kg                   |  |
| 1.1 General features |                                                                                        |                         |                    |                          |  |
| Material             | Zinc plated steel                                                                      | Fixing                  | Ancho              | red with screws          |  |
| Finish               | Coated finish. Category of atmospheric corrosivity C5 according to UNE EN ISO 12944-2. |                         |                    |                          |  |
| Colours              |                                                                                        |                         |                    |                          |  |
|                      | A. Cor-ten effect stee                                                                 | el <b>B.</b> Textured S |                    | ffic Yellow<br>023 steel |  |
|                      | <b>D.</b> Light Green                                                                  | <b>E.</b> Reseda Gı     | reen <b>F.</b> RAI | _ optional               |  |

# 3. Bollard

| Bollard              |                                                                                        |                                           |                                                   |  |  |
|----------------------|----------------------------------------------------------------------------------------|-------------------------------------------|---------------------------------------------------|--|--|
| Dimensions           |                                                                                        | 14 x 10 x 100 (125) cm                    | 14 x 10 x 100 (125) cm                            |  |  |
| Weight               |                                                                                        | 17 kg                                     |                                                   |  |  |
| 1.1 General features |                                                                                        |                                           |                                                   |  |  |
| Material             | Zinc plated steel                                                                      | Fixing                                    | Embedded on pavement                              |  |  |
| Finish               | Coated finish. Category of atmospheric corrosivity C5 according to UNE EN ISO 12944-2. |                                           |                                                   |  |  |
| Colores              |                                                                                        |                                           |                                                   |  |  |
|                      | A. Cor-ten effect steel  D. Light Green                                                | B. Textured Silver steel  E. Reseda Green | C. Traffic Yellow RAL 1023 steel  F. RAL optional |  |  |
|                      | RAL 6027 steel                                                                         | RAL 6011 steel                            | (on demand)                                       |  |  |