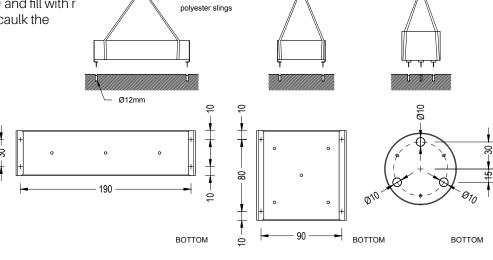

#### Hoisting

(P=45 kg / 50 kg / 102 kg / 136 kg)

RAL 6027 steel

#### Installation

Tightly screw 4 stud bolts Din 913 M8 x 70 mm. Drill pavement (Ø12x100 mm) and fill with resin or fat morter. Center and caulk the bench foot all around.

RAL 6011 stee

(on demand)

#### **Backless bench**

# 1.3 Geometry

## Table