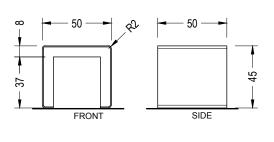

|  |
|                      | A. Cor-ten effect stee                                                                 | el <b>B.</b> Textured S |                    | ffic Yellow<br>023 steel |  |
|                      | <b>D.</b> Light Green                                                                  | <b>E.</b> Reseda Gı     | reen <b>F.</b> RAI | _ optional               |  |

#### 1.2 Installation system

#### Hoisting

(P=45 kg / 50 kg / 102 kg / 136 kg)

RAL 6027 steel

#### Installation

Tightly screw 4 stud bolts Din 913 M8 x 70 mm. Drill pavement (Ø12x100 mm) and fill with resin or fat morter. Center and caulk the bench foot all around.

RAL 6011 stee

(on demand)





#### 1.3 Geometry

#### **Backless bench**





### **Backrest accessory**





#### Stool





#### Connector







# 1.3 Geometry

## Table









# Aggregations



















# 2. Planters

| Band Planter         | Rectangular                    | Square                        | Circular                                                        |
|----------------------|--------------------------------|-------------------------------|-----------------------------------------------------------------|
| Dimensions           | 200 x 50 x 45 cm               | 100 x 100 x 45 cm             | Ø 80 x 64 cm                                                    |
| Weight               | 192 kg                         | 175 kg                        | 120 kg                                                          |
| Capacity             | 380 L                          | 380 L