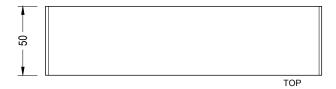

# 1. Backless bench, conector, stool and table

|                      | Connector                                                                              | Stool                   | Backless bench     | Table                    |  |
|----------------------|----------------------------------------------------------------------------------------|-------------------------|--------------------|--------------------------|--|
| Dimensions           | 61 x 53 x 45 cm                                                                        | 50 x 50 x 45 cm         | 200 x 50 x 45 cm   | 150 x 65 x 75 cm         |  |
| Weigh                | 45 kg                                                                                  | 50 kg                   | 102 kg             | 136 kg                   |  |
| 1.1 General features |                                                                                        |                         |                    |                          |  |
| Material             | Zinc plated steel                                                                      | Fixing                  | Ancho              | red with screws          |  |
| Finish               | Coated finish. Category of atmospheric corrosivity C5 according to UNE EN ISO 12944-2. |                         |                    |                          |  |
| Colours              |                                                                                        |                         |                    |                          |  |
|                      | A. Cor-ten effect stee                                                                 | el <b>B.</b> Textured S |                    | ffic Yellow<br>023 steel |  |
|                      | <b>D.</b> Light Green                                                                  | <b>E.</b> Reseda Gı     | reen <b>F.</b> RAI | _ optional               |  |

#### **Backless bench**