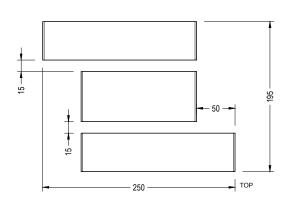

# 2. Planters

| Band Planter         | Rectangular                    | Square                        | Circular                                                        |
|----------------------|--------------------------------|-------------------------------|-----------------------------------------------------------------|
| Dimensions           | 200 x 50 x 45 cm               | 100 x 100 x 45 cm             | Ø 80 x 64 cm                                                    |
| Weight               | 192 kg                         | 175 kg                        | 120 kg                                                          |
| Capacity             | 380 L                          | 380 L                         | 280 kg                                                          |
| 1.1 General features |                                |                               |                                                                 |
| Material             | Zinc plated steel              | Fixing                        | Anchored with screws /<br>Free-standing with<br>adjustable legs |
| Finish               | Coated finish. Category of atr | mospheric corrosivity C5 acco | ording to UNE EN ISO 12944-2.                                   |

### Rectangular