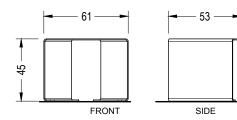

|                      | A. Cor-ten effect stee                                                                 | el <b>B.</b> Textured S |                    | ffic Yellow<br>023 steel |  |
|                      | <b>D.</b> Light Green                                                                  | <b>E.</b> Reseda Gı     | reen <b>F.</b> RAI | _ optional               |  |

#### 1.2 Installation system

#### Hoisting

(P=45 kg / 50 kg / 102 kg / 136 kg)

RAL 6027 steel

#### Installation

Tightly screw 4 stud bolts Din 913 M8 x 70 mm. Drill pavement (Ø12x100 mm) and fill with resin or fat morter. Center and caulk the bench foot all around.

RAL 6011 stee

(on demand)





#### 1.3 Geometry

#### **Backless bench**





### **Backrest accessory**





#### Stool





#### Connector







# 1.3 Geometry

## Table









# Aggregations



















# 2. Planters

| Band Planter         | Rectangular                    | Square                        | Circular                                                        |
|----------------------|--------------------------------|-------------------------------|-----------------------------------------------------------------|
| Dimensions           | 200 x 50 x 45 cm               | 100 x 100 x 45 cm             | Ø 80 x 64 cm                                                    |
| Weight               | 192 kg                         | 175 kg                        | 120 kg                                                          |
| Capacity             | 380 L                          | 380 L