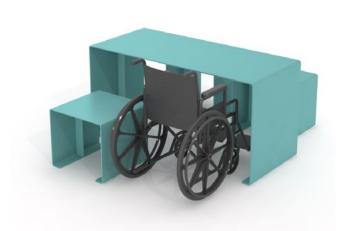

The fine line that outlines its density leaves a free space below the seats, which rest lightly and naturally on the paving.