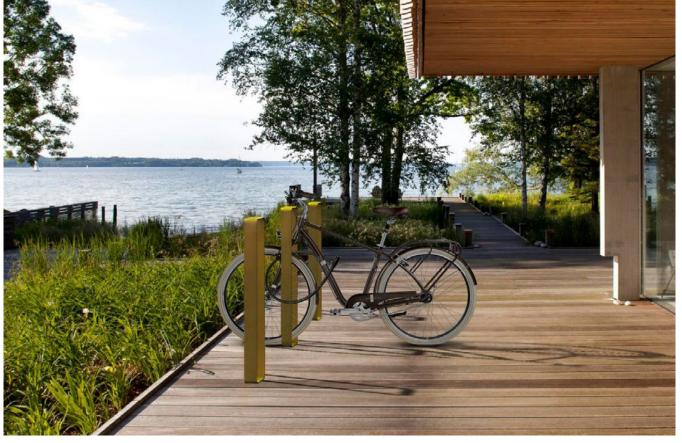

The Band series constitutes a broad range of galvanised laminated steel products with a RAL colour chart painted finish, composed of a bench, a back accessory, a stool and three planters with different geometries and volumes. They can all be combined with the Boxland concrete collection. A connector element permits 45-degree aggregations. A table and bollard are included, which occasionally fulfils the function of a bicycle stand. The end result is a collection with simple lines that share the same support system and relationship with the paving.

### Bike rack