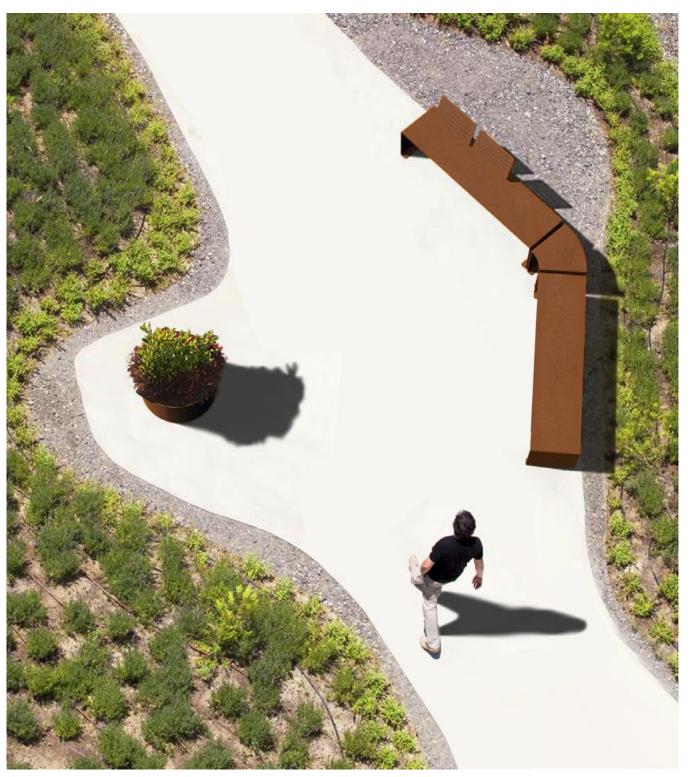

The Band series constitutes a broad range of galvanised laminated steel products with a RAL colour chart painted finish, composed of a bench, a back accessory, a stool and three planters with different geometries and volumes. They can all be combined with the Boxland concrete collection. A connector element permits 45-degree aggregations. A table and bollard are included, which occasionally fulfils the function of a bicycle stand. The end result is a collection with simple lines that share the same support system and relationship with the paving.

#### Design

Its design is formed by a strip of machined, folded and welded metal. The elementary nature of this series and its aggregation capacity allows it to blend in with its environment, giving rise to complex spatial relations. This property enables its use to be extended to historical areas where the textures and atmospheres generated by the superimposing of cultures and times do not accept the use of just any material or shape.

The fine line that outlines its density leaves a free space below the seats, which rest lightly and naturally on the paving.