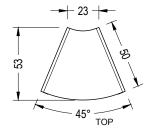

| A. Cor-ten effect stee                                                                 | el <b>B.</b> Textured S |                    | ffic Yellow<br>023 steel |  |
|                      | <b>D.</b> Light Green                                                                  | <b>E.</b> Reseda Gı     | reen <b>F.</b> RAI | _ optional               |  |

#### 1.2 Installation system

#### Hoisting

(P=45 kg / 50 kg / 102 kg / 136 kg)

RAL 6027 steel

#### Installation

Tightly screw 4 stud bolts Din 913 M8 x 70 mm. Drill pavement (Ø12x100 mm) and fill with resin or fat morter. Center and caulk the bench foot all around.

RAL 6011 stee

(on demand)





#### 1.3 Geometry

#### **Backless bench**





### **Backrest accessory**





#### Stool





#### Connector







# 1.3 Geometry

## Table









# Aggregations



















# 2. Planters

| Band Planter         | Rectangular                    | Square                        | Circular                                                        |
|----------------------|--------------------------------|-------------------------------|-----------------------------------------------------------------|
| Dimensions           | 200 x 50 x 45 cm               | 100 x 100 x 45 cm             | Ø 80 x 64 cm                                                    |
| Weight               | 192 kg                         | 175 kg                        | 120 kg                                                          |
| Capacity             | 380 L                          | 380 L                         |