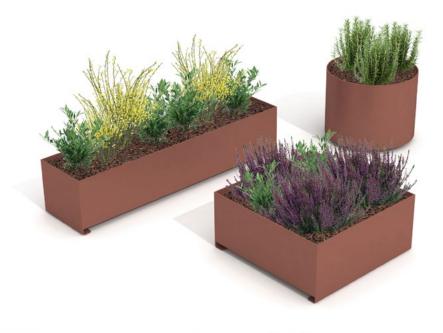

# 2. Planters

| Band Planter         | Rectangular                    | Square                        | Circular                                                        |
|----------------------|--------------------------------|-------------------------------|-----------------------------------------------------------------|
| Dimensions           | 200 x 50 x 45 cm               | 100 x 100 x 45 cm             | Ø 80 x 64 cm                                                    |
| Weight               | 192 kg                         | 175 kg                        | 120 kg                                                          |
| Capacity             | 380 L                          | 380 L                         | 280 kg                                                          |
| 1.1 General features |                                |                               |                                                                 |
| Material             | Zinc plated steel              | Fixing                        | Anchored with screws /<br>Free-standing with<br>adjustable legs |
| Finish               | Coated finish. Category of atr | mospheric corrosivity C5 acco | ording to UNE EN ISO 12944-2.                                   |

### Square

### Circular

### Rectangular