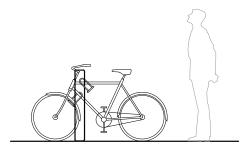

|                                           |                                                   |  |  |
|                      | A. Cor-ten effect steel  D. Light Green                                                | B. Textured Silver steel  E. Reseda Green | C. Traffic Yellow RAL 1023 steel  F. RAL optional |  |  |
|                      | RAL 6027 steel                                                                         | RAL 6011 steel                            | (on demand)                                       |  |  |

### 1.2 Installation system

**Hoisting** (P=17 kg )

#### Installation

Drill pavement Ø10 x 27 cm and fill with r esin or fat morter. Center and caulk the bench foot all around.





# Boundary



### Bike rack



# Boundary









The names, trademarks and industrial models of the products have been logged in the corresponding registers. The technical information provided by Escofet about its products can be modified without prior notice.

Escofet 1886 S.A Head office and production

Montserrat, 162 E 08760 Martorell Barcelona - España T. 0034 937 737 150 F. 0034 937 737 151

info@escofet.com
www.escofet.com