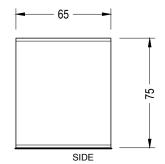

en effect stee                                                                 | el <b>B.</b> Textured S |                    | ffic Yellow<br>023 steel |  |
|                      | <b>D.</b> Light Green                                                                  | <b>E.</b> Reseda Gı     | reen <b>F.</b> RAI | _ optional               |  |

#### 1.2 Installation system

#### Hoisting

(P=45 kg / 50 kg / 102 kg / 136 kg)

RAL 6027 steel

#### Installation

Tightly screw 4 stud bolts Din 913 M8 x 70 mm. Drill pavement (Ø12x100 mm) and fill with resin or fat morter. Center and caulk the bench foot all around.

RAL 6011 stee

(on demand)





#### 1.3 Geometry

#### **Backless bench**





### **Backrest accessory**





#### Stool





#### Connector







# 1.3 Geometry

## Table









# Aggregations



















# 2. Planters

| Band Planter         | Rectangular                    | Square                        | Circular                                                        |
|----------------------|--------------------------------|-------------------------------|-----------------------------------------------------------------|
| Dimensions           | 200 x 50 x 45 cm               | 100 x 100 x 45 cm             | Ø 80 x 64 cm                                                    |
| Weight               | 192 kg                         | 175 kg                        | 120 kg                                                          |
| Capacity             | 380 L                          | 380 L                         | 280 kg