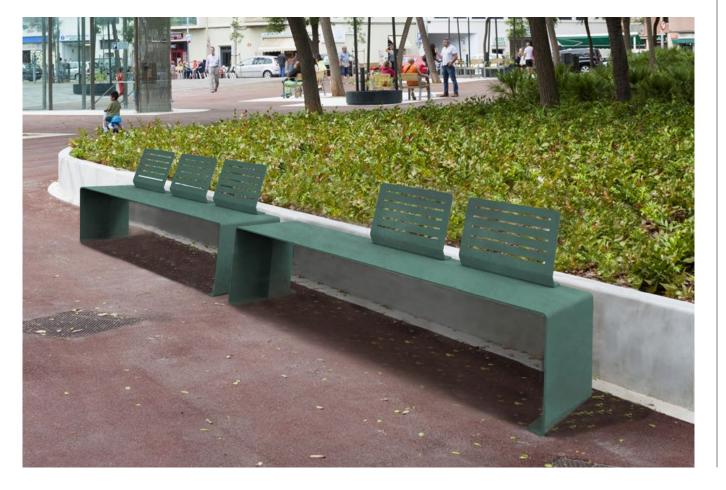

# 1. Backless bench, conector, stool and table

|                      | Connector                                                                              | Stool                   | Backless bench     | Table                    |  |
|----------------------|----------------------------------------------------------------------------------------|-------------------------|--------------------|--------------------------|--|
| Dimensions           | 61 x 53 x 45 cm                                                                        | 50 x 50 x 45 cm         | 200 x 50 x 45 cm   | 150 x 65 x 75 cm         |  |
| Weigh                | 45 kg                                                                                  | 50 kg                   | 102 kg             | 136 kg                   |  |
| 1.1 General features |                                                                                        |                         |                    |                          |  |
| Material             | Zinc plated steel                                                                      | Fixing                  | Ancho              | red with screws          |  |
| Finish               | Coated finish. Category of atmospheric corrosivity C5 according to UNE EN ISO 12944-2. |                         |                    |                          |  |
| Colours              |                                                                                        |                         |                    |                          |  |
|                      | A. Cor-ten effect stee                                                                 | el <b>B.</b> Textured S |                    | ffic Yellow<br>023 steel |  |
|                      | <b>D.</b> Light Green                                                                  | <b>E.</b> Reseda Gı     | reen <b>F.</b> RAI | _ optional               |  |

#### **Backless bench**