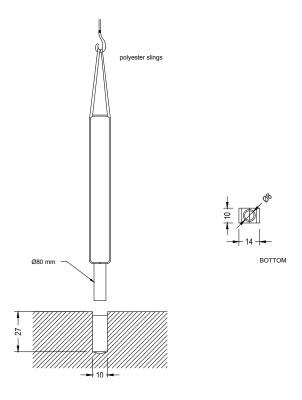

### 1.2 Installation system

**Hoisting** (P=17 kg )

#### Installation

Drill pavement Ø10 x 27 cm and fill with r esin or fat morter. Center and caulk the bench foot all around.