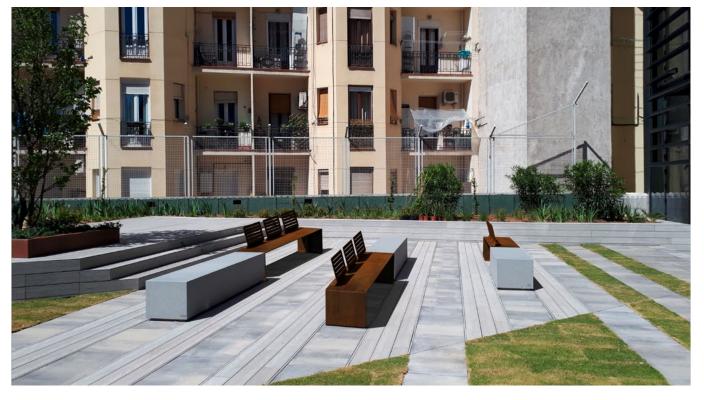

The Band series constitutes a broad range of galvanised laminated steel products with a RAL colour chart painted finish, composed of a bench, a back accessory, a stool and three planters with different geometries and volumes. They can all be combined with the Boxland concrete collection. A connector element permits 45-degree aggregations. A table and bollard are included, which occasionally fulfils the function of a bicycle stand. The end result is a collection with simple lines that share the same support system and relationship with the paving.

#### Design

Its design is formed by a strip of machined, folded and welded metal. The elementary nature of this series and its aggregation capacity allows it to blend in with its environment, giving rise to complex spatial relations. This property enables its use to be extended to historical areas where the textures and atmospheres generated by the superimposing of cultures and times do not accept the use of just any material or shape.

The fine line that outlines its density leaves a free space below the seats, which rest lightly and naturally on the paving.