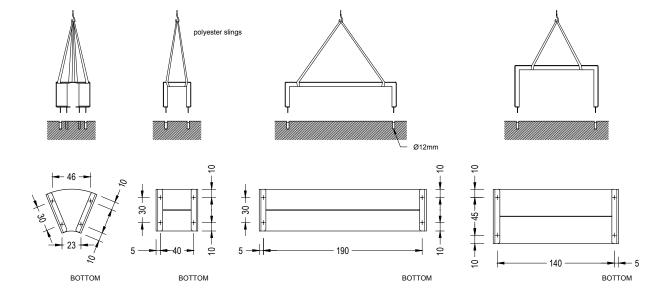

#### 1.2 Installation system

#### Hoisting

(P=45 kg / 50 kg / 102 kg / 136 kg)

RAL 6027 steel

#### Installation

Tightly screw 4 stud bolts Din 913 M8 x 70 mm. Drill pavement (Ø12x100 mm) and fill with resin or fat morter. Center and caulk the bench foot all around.

RAL 6011 stee

(on demand)