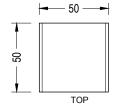

|  |
|                      | A. Cor-ten effect stee                                                                 | el <b>B.</b> Textured S |                    | ffic Yellow<br>023 steel |  |
|                      | <b>D.</b> Light Green                                                                  | <b>E.</b> Reseda Gı     | reen <b>F.</b> RAI | _ optional               |  |

#### 1.2 Installation system

#### Hoisting

(P=45 kg / 50 kg / 102 kg / 136 kg)

RAL 6027 steel

#### Installation

Tightly screw 4 stud bolts Din 913 M8 x 70 mm. Drill pavement (Ø12x100 mm) and fill with resin or fat morter. Center and caulk the bench foot all around.

RAL 6011 stee

(on demand)





#### 1.3 Geometry

#### **Backless bench**





### **Backrest accessory**





#### Stool





#### Connector







# 1.3 Geometry

## Table









# Aggregations



















# 2. Planters

| Band Planter         | Rectangular                    | Square                        | Circular                                                        |
|----------------------|--------------------------------|-------------------------------|-----------------------------------------------------------------|
| Dimensions           | 200 x 50 x 45 cm               | 100 x 100 x 45 cm             | Ø 80 x 64 cm                                                    |
| Weight               | 192 kg                         | 175 kg                        | 120 kg                                                          |
| Capacity             | 380 L                          | 380 L