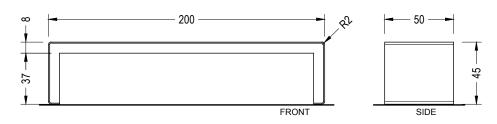

# 1. Backless bench, conector, stool and table

|                      | Connector                                                                              | Stool                   | Backless bench     | Table                    |  |
|----------------------|----------------------------------------------------------------------------------------|-------------------------|--------------------|--------------------------|--|
| Dimensions           | 61 x 53 x 45 cm                                                                        | 50 x 50 x 45 cm         | 200 x 50 x 45 cm   | 150 x 65 x 75 cm         |  |
| Weigh                | 45 kg                                                                                  | 50 kg                   | 102 kg             | 136 kg                   |  |
| 1.1 General features |                                                                                        |                         |                    |                          |  |
| Material             | Zinc plated steel                                                                      | Fixing                  | Ancho              | red with screws          |  |
| Finish               | Coated finish. Category of atmospheric corrosivity C5 according to UNE EN ISO 12944-2. |                         |                    |                          |  |
| Colours              |                                                                                        |                         |                    |                          |  |
|                      | A. Cor-ten effect stee                                                                 | el <b>B.</b> Textured S |                    | ffic Yellow<br>023 steel |  |
|                      | <b>D.</b> Light Green                                                                  | <b>E.</b> Reseda Gı     | reen <b>F.</b> RAI | _ optional               |  |

#### **Backless bench**