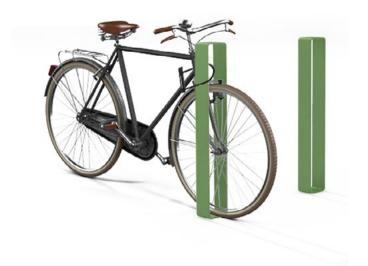

The Band series constitutes a broad range of galvanised laminated steel products with a RAL colour chart painted finish, composed of a bench, a back accessory, a stool and three planters with different geometries and volumes. They can all be combined with the Boxland concrete collection. A connector element permits 45-degree aggregations. A table and bollard are included, which occasionally fulfils the function of a bicycle stand. The end result is a collection with simple lines that share the same support system and relationship with the paving.

### Bike rack