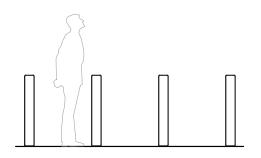

# 3. Bollard

| Bollard              |                                                                                        |                                           |                                                   |  |  |
|----------------------|----------------------------------------------------------------------------------------|-------------------------------------------|---------------------------------------------------|--|--|
| Dimensions           |                                                                                        | 14 x 10 x 100 (125) cm                    | 14 x 10 x 100 (125) cm                            |  |  |
| Weight               |                                                                                        | 17 kg                                     |                                                   |  |  |
| 1.1 General features |                                                                                        |                                           |                                                   |  |  |
| Material             | Zinc plated steel                                                                      | Fixing                                    | Embedded on pavement                              |  |  |
| Finish               | Coated finish. Category of atmospheric corrosivity C5 according to UNE EN ISO 12944-2. |                                           |                                                   |  |  |
| Colores              |                                                                                        |                                           |                                                   |  |  |
|                      | A. Cor-ten effect steel  D. Light Green                                                | B. Textured Silver steel  E. Reseda Green | C. Traffic Yellow RAL 1023 steel  F. RAL optional |  |  |
|                      | RAL 6027 steel                                                                         | RAL 6011 steel                            | (on demand)                                       |  |  |

### 1.2 Installation system

**Hoisting** (P=17 kg )

#### Installation

Drill pavement Ø10 x 27 cm and fill with r esin or fat morter. Center and caulk the bench foot all around.