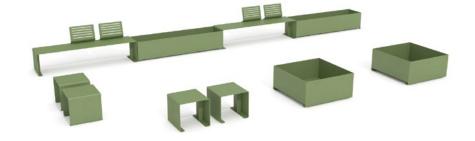

# Aggregations

# 2. Planters

| Band Planter         | Rectangular                    | Square                        | Circular                                                        |
|----------------------|--------------------------------|-------------------------------|-----------------------------------------------------------------|
| Dimensions           | 200 x 50 x 45 cm               | 100 x 100 x 45 cm             | Ø 80 x 64 cm                                                    |
| Weight               | 192 kg                         | 175 kg                        | 120 kg                                                          |
| Capacity             | 380 L                          | 380 L                         | 280 kg                                                          |
| 1.1 General features |                                |                               |                                                                 |
| Material             | Zinc plated steel              | Fixing                        | Anchored with screws /<br>Free-standing with<br>adjustable legs |
| Finish               | Coated finish. Category of atr | mospheric corrosivity C5 acco | ording to UNE EN ISO 12944-2.                                   |