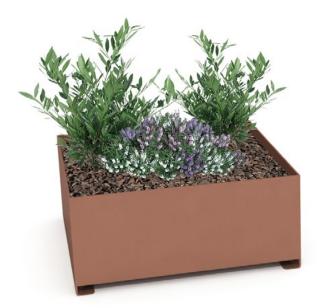

# 2. Planters

| Band Planter         | Rectangular                    | Square                        | Circular                                                        |
|----------------------|--------------------------------|-------------------------------|-----------------------------------------------------------------|
| Dimensions           | 200 x 50 x 45 cm               | 100 x 100 x 45 cm             | Ø 80 x 64 cm                                                    |
| Weight               | 192 kg                         | 175 kg                        | 120 kg                                                          |
| Capacity             | 380 L                          | 380 L                         | 280 kg                                                          |
| 1.1 General features |                                |                               |                                                                 |
| Material             | Zinc plated steel              | Fixing                        | Anchored with screws /<br>Free-standing with<br>adjustable legs |
| Finish               | Coated finish. Category of atr | mospheric corrosivity C5 acco | ording to UNE EN ISO 12944-2.                                   |

### Rectangular