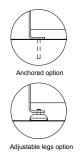

#### 1.2 Installation system

#### Installation

Tightly screw 4 stud bolts Din 913 M8 x 70 mm. Drill pavement (Ø12x100 mm) and fill with resin or fat morter. Center and caulk the bench foot all around.

RAL 6011 stee

(on demand)