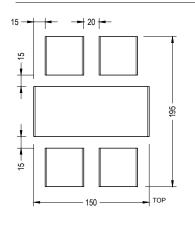

# 2. Planters

| Band Planter         | Rectangular                    | Square                        | Circular                                                        |
|----------------------|--------------------------------|-------------------------------|-----------------------------------------------------------------|
| Dimensions           | 200 x 50 x 45 cm               | 100 x 100 x 45 cm             | Ø 80 x 64 cm                                                    |
| Weight               | 192 kg                         | 175 kg                        | 120 kg                                                          |
| Capacity             | 380 L                          | 380 L                         | 280 kg                                                          |
| 1.1 General features |                                |                               |                                                                 |
| Material             | Zinc plated steel              | Fixing                        | Anchored with screws /<br>Free-standing with<br>adjustable legs |
| Finish               | Coated finish. Category of atr | mospheric corrosivity C5 acco | ording to UNE EN ISO 12944-2.                                   |

### Square