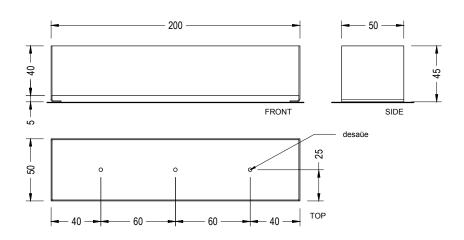

# 1.3 Geometry

### Rectangular

#### Installation

Tightly screw 4 stud bolts Din 913 M8 x 70 mm. Drill pavement (Ø12x100 mm) and fill with r esin or fat morter. Center and caulk the

bench foot all around.