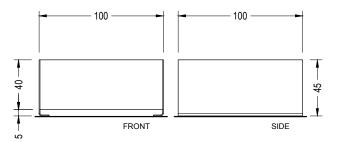

|
| 1.1 General features |                                |                               |                                                                 |
| Material             | Zinc plated steel              | Fixing                        | Anchored with screws /<br>Free-standing with<br>adjustable legs |
| Finish               | Coated finish. Category of atr | mospheric corrosivity C5 acco | ording to UNE EN ISO 12944-2.                                   |

#### **Colores**



#### 1.2 Installation system

#### Hoisting

(P= 175 kg / 192 kg / 120 kg)

#### Installation

Tightly screw 4 stud bolts Din 913 M8 x 70 mm. Drill pavement (Ø12x100 mm) and fill with r esin or fat morter. Center and caulk the

bench foot all around.







# 1.3 Geometry

### Square





### Circular





### Rectangular





# 3. Bollard

| Bollard              |                                                                                        |                                           |                                                   |  |  |
|----------------------|----------------------------------------------------------------------------------------|-------------------------------------------|---------------------------------------------------|--|--|
| Dimensions           |                                                                                        | 14 x 10 x 100 (125) cm                    | 14 x 10 x 100 (125) cm                            |  |  |
| Weight               |