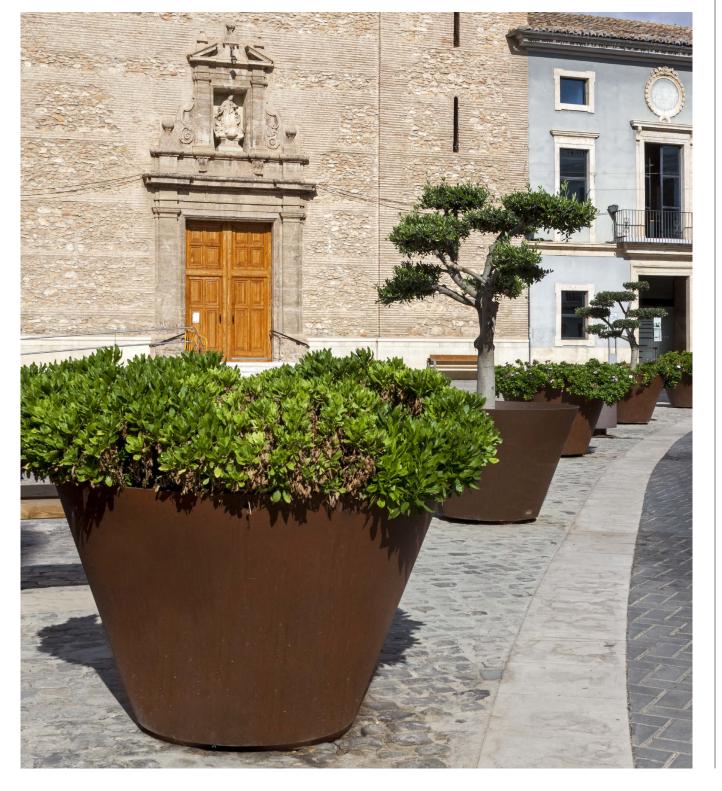

DAMA

Dama is a planter made from Corten steel, which gives them a sensation of robustness, and the shape, tone and colour of traditional ceramic planters, thus returning to the spirit of old gardens and florid balconies, with the objective of transgressing the rules and sowing plants throughout urban space.

## **Evolutionary**

The three sizes mentioned above have evolved to a single larger-sized model with the capacity to permit the planting of larger plant species and minimal maintenance needs. Material

It is made from a single sheet of machined, welded Corten steel with a thickness of 6 mm. After sandblasting and applying a baked powder coated "Corten effect" finish, the *Dama* planter surface is smooth and agreeable to the touch.

## 1. Planter

| Dama       |               |
|------------|---------------|
| Dimensions | Ø 111 x 72 cm |
| Weight     | 110 kg        |
| Capacity   | 405 L         |