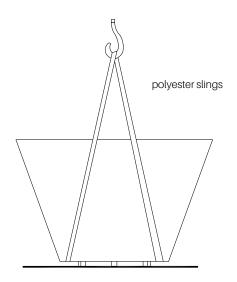

gle sheet of machined, welded Corten steel with a thickness of 6 mm. After sandblasting and applying a baked powder coated "Corten effect" finish, the *Dama* planter surface is smooth and agreeable to the touch.

#### Installation

Self-standing, with need for anchors.













## 1. Planter

| Dama       |               |
|------------|---------------|
| Dimensions | Ø 111 x 72 cm |
| Weight     | 110 kg        |
| Capacity   | 405 L         |

## 1.1 General features

| Material | Cor-ten steel                          | Fixing | Free-standing |
|----------|----------------------------------------|--------|---------------|
| Finish   | "Cor-ten effect" powdered zinced steel |        |               |

## Colours



A. Cor-ten

## 1.2 Installation system

# **Hoisting** (W= 110 kg )





## Dama











## Warranty

## 5 years in all its components.

The names, trademarks and industrial models of the products have been logged in the corresponding registers. The technical information provided by Escofet about its products can be modified without prior notice.

Escofet 1886 S.A Head office and production

Montserrat, 162 E 08760 Martorell Barcelona - España T. 0034 937 737 150 F. 0034 937 737 151

info@escofet.com
www.escofet.com

Follow us