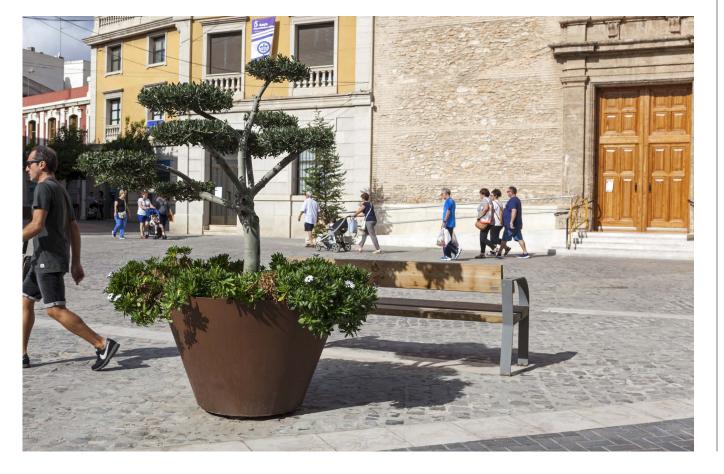

DAMA

Dama is a planter made from Corten steel, which gives them a sensation of robustness, and the shape, tone and colour of traditional ceramic planters, thus returning to the spirit of old gardens and florid balconies, with the objective of transgressing the rules and sowing plants throughout urban space.

## **Evolutionary**

The three sizes mentioned above have evolved to a single larger-sized model with the capacity to permit the planting of larger plant species and minimal maintenance needs. Material

It is made from a single sheet of machined, welded Corten steel with a thickness of 6 mm. After sandblasting and applying a baked powder coated "Corten effect" finish, the *Dama* planter surface is smooth and agreeable to the touch.

## 1. Planter

| Dama       |               |
|------------|---------------|
| Dimensions | Ø 111 x 72 cm |
| Weight     | 110 kg        |
| Capacity   | 405 L         |