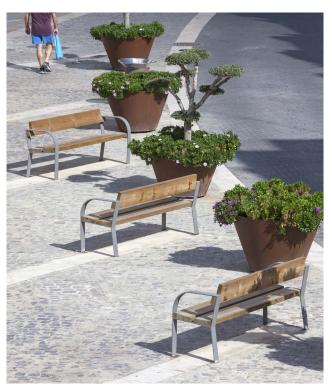

DAMA

Dama is a planter made from Corten steel, which gives them a sensation of robustness, and the shape, tone and colour of traditional ceramic planters, thus returning to the spirit of old gardens and florid balconies, with the objective of transgressing the rules and sowing plants throughout urban space.

## C Update 31.01.2018

All three *Damas* -small, medium and large-belong to the Magic Flute collection, created in 1995 for the purpose of remodelling the street Santa Clara in the city of Girona. The Magic Flute site furnishing collection was inspired by the characters and music of the famous opera by Mozart. The diverse urban components comprising the Dama planters, Paperegena litter bin, Sarastro fountain and G bench have formal characteristics that allow them to relate to each other in harmony, creating a visual melody in the landscape.

## **Evolutionary**

The three sizes mentioned above have evolved to a single larger-sized model with the capacity to permit the planting of larger plant species and minimal maintenance needs. Material

It is made from a single sheet of machined, welded Corten steel with a thickness of 6 mm. After sandblasting and applying a baked powder coated "Corten effect" finish, the *Dama* planter surface is smooth and agreeable to the touch.