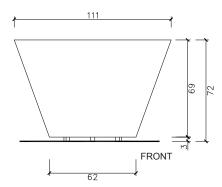

## 1. Planter

| Dama       |               |
|------------|---------------|
| Dimensions | Ø 111 x 72 cm |
| Weight     | 110 kg        |
| Capacity   | 405 L         |