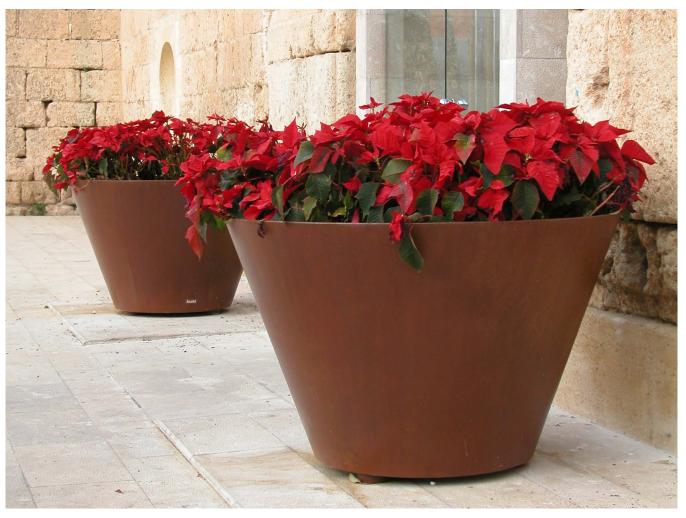

DAMA

Dama is a planter made from Corten steel, which gives them a sensation of robustness, and the shape, tone and colour of traditional ceramic planters, thus returning to the spirit of old gardens and florid balconies, with the objective of transgressing the rules and sowing plants throughout urban space.

## **Evolutionary**

The three sizes mentioned above have evolved to a single larger-sized model with the capacity to permit the planting of larger plant species and minimal maintenance needs. Material

It is made from a single sheet of machined, welded Corten steel with a thickness of 6 mm. After sandblasting and applying a baked powder coated "Corten effect" finish, the *Dama* planter surface is smooth and agreeable to the touch.