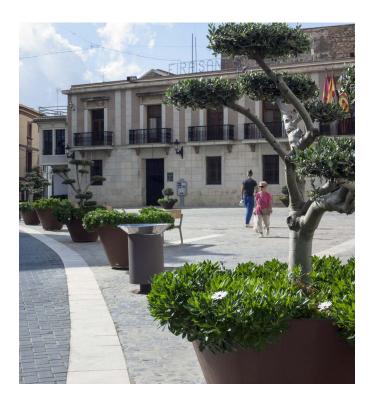

DAMA

Dama is a planter made from Corten steel, which gives them a sensation of robustness, and the shape, tone and colour of traditional ceramic planters, thus returning to the spirit of old gardens and florid balconies, with the objective of transgressing the rules and sowing plants throughout urban space.

## C Update 31.01.2018

All three *Damas* -small, medium and large-belong to the Magic Flute collection, created in 1995 for the purpose of remodelling the street Santa Clara in the city of Girona. The Magic Flute site furnishing collection was inspired by the characters and music of the famous opera by Mozart. The diverse urban components comprising the Dama planters, Paperegena litter bin, Sarastro fountain and G bench have formal characteristics that allow them to relate to each other in harmony, creating a visual melody in the landscape.

## **Evolutionary**

The three sizes mentioned above have evolved to a single larger-sized model with the capacity to permit the planting of larger plant species and minimal maintenance needs. Material

It is made from a single sheet of machined, welded Corten steel with a thickness of 6 mm. After sandblasting and applying a baked powder coated "Corten effect" finish, the *Dama* planter surface is smooth and agreeable to the touch.