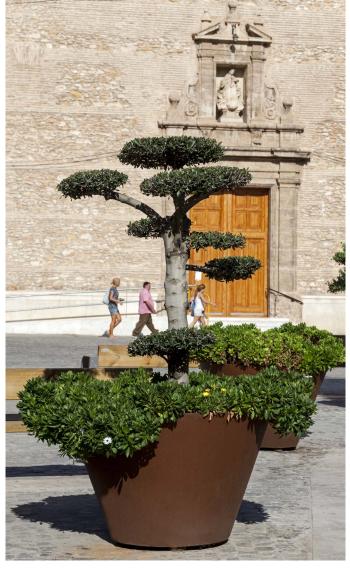

DAMA

Dama is a planter made from Corten steel, which gives them a sensation of robustness, and the shape, tone and colour of traditional ceramic planters, thus returning to the spirit of old gardens and florid balconies, with the objective of transgressing the rules and sowing plants throughout urban space.

## **Evolutionary**

The three sizes mentioned above have evolved to a single larger-sized model with the capacity to permit the planting of larger plant species and minimal maintenance needs. Material

It is made from a single sheet of machined, welded Corten steel with a thickness of 6 mm. After sandblasting and applying a baked powder coated "Corten effect" finish, the *Dama* planter surface is smooth and agreeable to the touch.