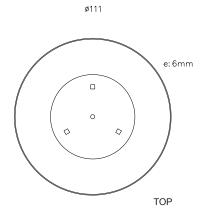

## **Evolutionary**

The three sizes mentioned above have evolved to a single larger-sized model with the capacity to permit the planting of larger plant species and minimal maintenance needs. Material

It is made from a single sheet of machined, welded Corten steel with a thickness of 6 mm. After sandblasting and applying a baked powder coated "Corten effect" finish, the *Dama* planter surface is smooth and agreeable to the touch.

## 1. Planter

| Dama       |               |
|------------|---------------|
| Dimensions | Ø 111 x 72 cm |
| Weight     | 110 kg        |
| Capacity   | 405 L         |